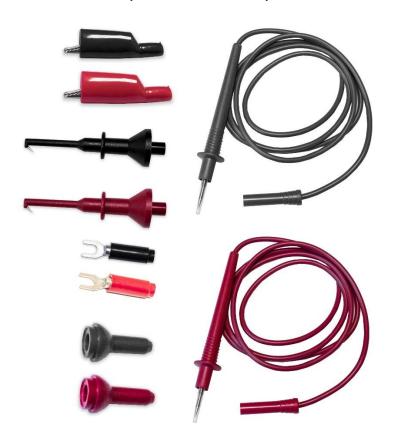

## 648 (Deluxe Electrical Kit)

• The 648 is a packaged kit that contains the following:

BU-00207-0 (Plunger clip, black)BU-00207-2 (Plunger clip, red)

BU-00225-0 (Threaded spade lug, black)
 BU-00225-2 (Threaded spade lug, red)

o BU-00230-0 (Insulator extension, black)

BU-00230-2 (Insulator extension, red)
 BU-2141-D-48-0 (Prod to banana test lead, black)

O BU-2142-D-48-2 (Prod to banana test lead, red)

BU-60TBO-0 (Insulated alligator clip, 8-32 thread, black)
 BU-60TBO-2 (Insulated alligator clip, 8-32 thread, red)