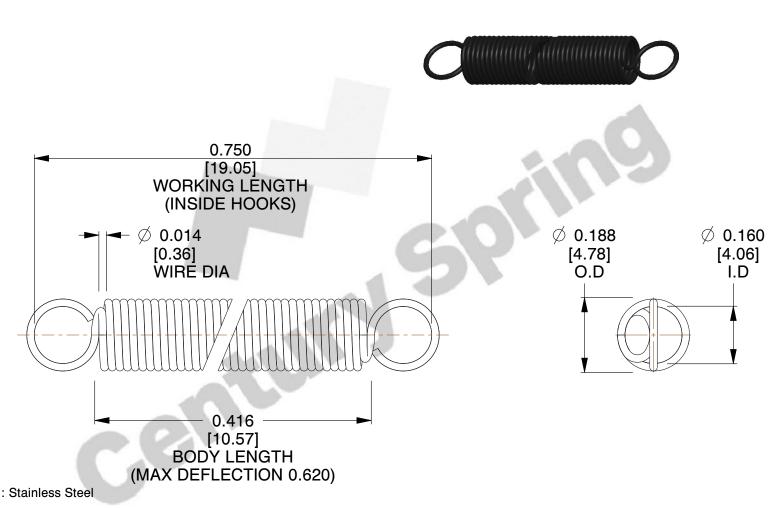

NOTES:

1. Material: Stainless Steel

2. Finish:

3. Sugg Max. Load: 0.550 (lbs) 4. Sugg Max. Deflection: 0.620 (in)

5. All Drawing Dimensions are in Inches [mm]

6. Coil

This file and any associated information and specifications are provided for reference and evaluation purposes only, and is subject to change without notice. MW Industries makes no representations, warranties or guarantees as to the appropriateness, accuracy, completeness, or suitability for any purpose, of the file, information or specifications. You are solely responsible for the use of the file, information or specifications.

3.000

SCALE

| COMPONENT    | SPRINGS |           |
|--------------|---------|-----------|
| ZZ3-11       |         | UNIT      |
|              |         | INCH [mm] |
|              |         | SHEET     |
| EXTENSION SF | RINGS   | 1 of 1    |