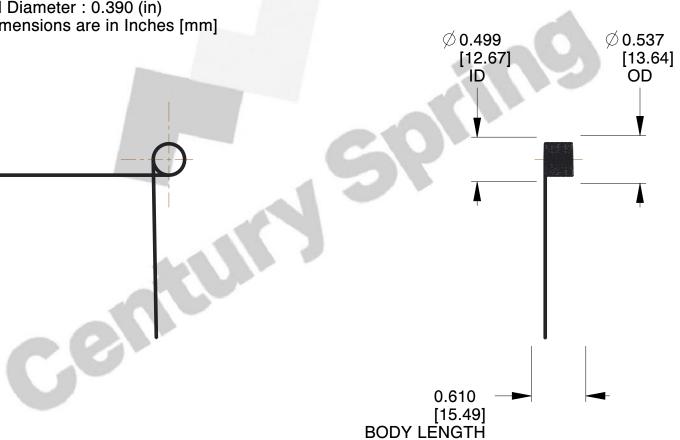

## **NOTES:**

1. Material: Music Wire

2. Finish: Zinc - Z

3. Sugg. Max. Deflection: 1891.000 Deg 4. Sugg. Max. Torque: 0.150 (in-lbs)

5. Total Coils: 10.500

6. Sugg. Mandrel Diameter: 0.390 (in)

7. All Drawing Dimensions are in Inches [mm]