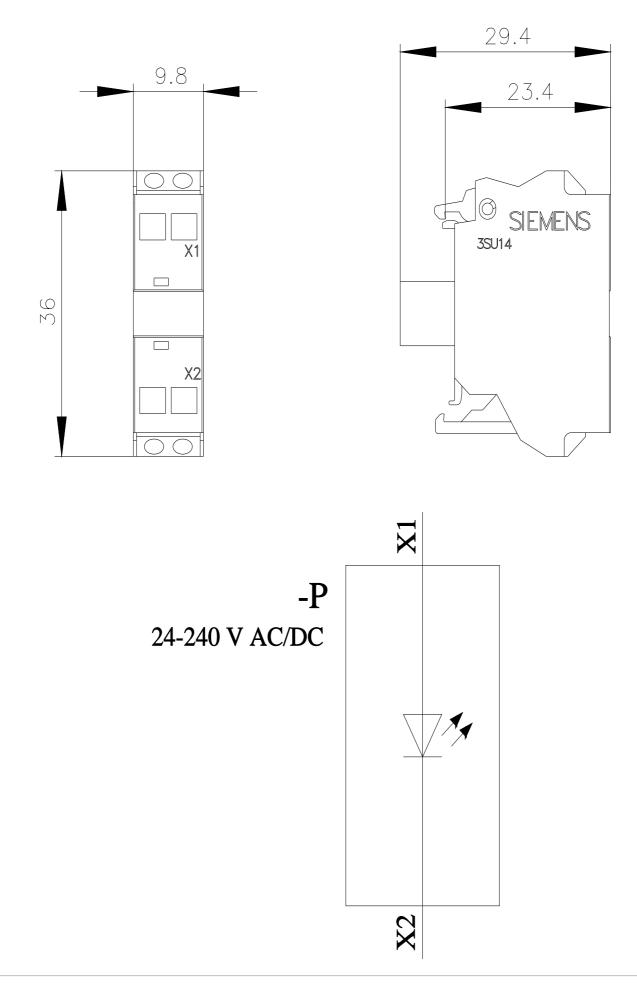

## 3SU1401-1BH60-3AA0-Z X90

LED module with integrated LED 24-240 V AC/DC, white, spring-type terminal, for front plate mounting, Z=50-unit packaging

| product brand name                                                 | SIRIUS ACT                       |
|--------------------------------------------------------------------|----------------------------------|
| product designation                                                | LED module                       |
| product type designation                                           | 3SU1                             |
| General technical data                                             |                                  |
| product component                                                  |                                  |
| • diode                                                            | Yes                              |
| lamp transformer                                                   | No                               |
| light source                                                       | Yes                              |
| series resistor                                                    | No                               |
| insulation voltage rated value                                     | 320 V                            |
| degree of pollution                                                | 3                                |
| type of voltage of the operating voltage                           | AC/DC                            |
| • for actuation                                                    | AC/DC                            |
| surge voltage resistance rated value                               | 4 kV                             |
| consumed current maximum                                           | 20 mA                            |
| protection class IP                                                |                                  |
| • of the enclosure                                                 | IP40                             |
| • of the terminal                                                  | IP20                             |
| shock resistance                                                   |                                  |
| <ul> <li>according to IEC 60068-2-27</li> </ul>                    | sinusoidal half-wave 15g / 11 ms |
| <ul> <li>for railway applications according to EN 61373</li> </ul> | Category 1, Class B              |
| vibration resistance                                               |                                  |
| <ul> <li>according to IEC 60068-2-6</li> </ul>                     | 10 500 Hz: 5g                    |
| <ul> <li>for railway applications according to EN 61373</li> </ul> | Category 1, Class B              |
| operating period typical                                           | 100 000 h                        |
| reference code according to IEC 81346-2                            | Р                                |
| Substance Prohibitance (Date)                                      | 03/01/2017                       |
| operating voltage                                                  |                                  |
| • at AC                                                            |                                  |
| — at 50 Hz rated value                                             | 24 240 V                         |
| — at 60 Hz rated value                                             | 24 240 V                         |
| at DC rated value                                                  | 24 240 V                         |
| relative positive tolerance of the operating voltage               | 20 %                             |
| relative negative tolerance of the operating voltage               | 30 %                             |
| Control circuit/ Control                                           |                                  |
| inrush current maximum                                             | 3 A                              |
| Connections/ Terminals                                             |                                  |
| type of electrical connection                                      | spring-loaded terminals          |
| type of connectable conductor cross-sections                       |                                  |
| <ul> <li>solid without core end processing</li> </ul>              | 2x (0.25 1.5 mm²)                |

| <ul> <li>finely stranded with core end processing</li> </ul>                                                                                                                                                                                                                                                               | 2x (0.25 0.75 mm²)                                                                                     |
|----------------------------------------------------------------------------------------------------------------------------------------------------------------------------------------------------------------------------------------------------------------------------------------------------------------------------|--------------------------------------------------------------------------------------------------------|
| <ul> <li>finely stranded without core end processing</li> </ul>                                                                                                                                                                                                                                                            | 2x (0.25 1.5 mm²)                                                                                      |
| <ul> <li>for AWG cables</li> </ul>                                                                                                                                                                                                                                                                                         | 2x (24 16)                                                                                             |
| Lamp                                                                                                                                                                                                                                                                                                                       |                                                                                                        |
| type of light source                                                                                                                                                                                                                                                                                                       | LED                                                                                                    |
| color of the light source                                                                                                                                                                                                                                                                                                  | white                                                                                                  |
| light intensity                                                                                                                                                                                                                                                                                                            | 900 1 400 mcd                                                                                          |
| certificate of suitability                                                                                                                                                                                                                                                                                                 |                                                                                                        |
| • ATEX                                                                                                                                                                                                                                                                                                                     | No                                                                                                     |
| • IECEx                                                                                                                                                                                                                                                                                                                    | No                                                                                                     |
| Ambient conditions                                                                                                                                                                                                                                                                                                         |                                                                                                        |
| ambient temperature                                                                                                                                                                                                                                                                                                        |                                                                                                        |
| <ul> <li>during operation</li> </ul>                                                                                                                                                                                                                                                                                       | -25 +70 °C                                                                                             |
| during storage                                                                                                                                                                                                                                                                                                             | -40 +80 °C                                                                                             |
| environmental category during operation according to IEC 60721                                                                                                                                                                                                                                                             | 3M6, 3S2, 3B2, 3C3, 3K6 (with relative air humidity of 10 95%, no condensation in operation permitted) |
| Installation/ mounting/ dimensions                                                                                                                                                                                                                                                                                         |                                                                                                        |
| fastening method                                                                                                                                                                                                                                                                                                           |                                                                                                        |
| <ul> <li>of modules and accessories</li> </ul>                                                                                                                                                                                                                                                                             | Front plate mounting                                                                                   |
| height                                                                                                                                                                                                                                                                                                                     | 36 mm                                                                                                  |
| width                                                                                                                                                                                                                                                                                                                      | 9.8 mm                                                                                                 |
| depth                                                                                                                                                                                                                                                                                                                      | 29.4 mm                                                                                                |
| suitability for integration                                                                                                                                                                                                                                                                                                |                                                                                                        |
| plastic enclosure                                                                                                                                                                                                                                                                                                          | Yes                                                                                                    |
| metal enclosure                                                                                                                                                                                                                                                                                                            | Yes                                                                                                    |
| Certificates/ approvals                                                                                                                                                                                                                                                                                                    |                                                                                                        |
| Further information                                                                                                                                                                                                                                                                                                        |                                                                                                        |
| Siemens has decided to exit the Russian market (see here).<br>https://press.siemens.com/global/en/pressrelease/siemens-wind-down-russian-business                                                                                                                                                                          |                                                                                                        |
| Siemens is working on the renewal of the current EAC certificates.<br>Please contact your local Siemens office on the status of validity of the EAC certification if you intend to import or offer to supply these products to an<br>EAC relevant market (other than the sanctioned EAEU member states Russia or Belarus). |                                                                                                        |
| Information on the packaging<br>https://support.industry.siemens.com/cs/ww/en/view/109813875                                                                                                                                                                                                                               |                                                                                                        |
| Information- and Downloadcenter (Catalogs, Brochures,)<br>https://www.siemens.com/ic10                                                                                                                                                                                                                                     |                                                                                                        |
| Industry Mall (Online ordering system)<br>https://mall.industry.siemens.com/mall/en/en/Catalog/product?mlfb=3SU1401-1BH60-3AA0-Z X90                                                                                                                                                                                       |                                                                                                        |