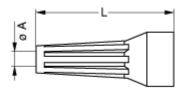

# **Drawings**

No keying

### **Dimensions**

|     | Α   | L    |
|-----|-----|------|
| mm. | 2.5 | 30   |
| in. | 0.1 | 1.18 |