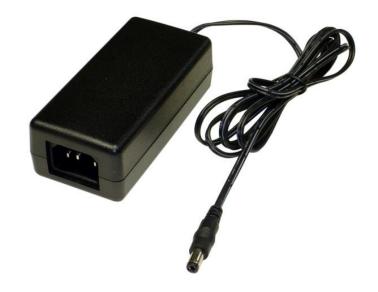

#### 18W Desktop C14 Adapter Series

#### **Features**

- Non-Vented Case
- US DoE Level VI Efficiency Compliance
- Ecodesign/ErP Lot 7 (EU) 2019/1782 Compliance
- EU CoC Ver 5 Tier 2 Compliance
- Class B EMI

#### **Applications**

- Portable Equipment
- Access Devices
- Peripherals
- Networking