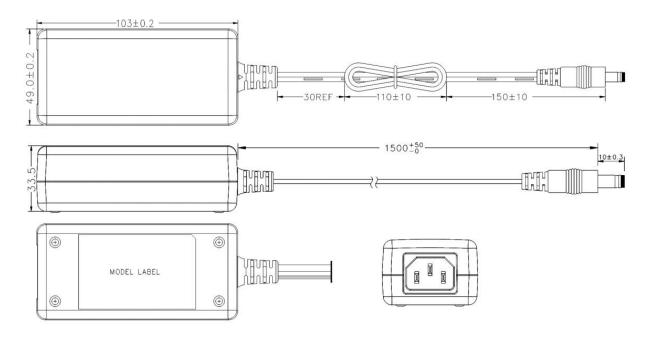

### **PSAA18U Outline Drawing**

# PSAA18U Series Specifications<sup>1</sup>

| Model                   |                                           | *PSAA18U-120L6-R <sup>2</sup>                                                                                                                                        | PSAA18U-150L6-R <sup>2</sup>        | PSAA18U-240L6-R <sup>2</sup> |
|-------------------------|-------------------------------------------|----------------------------------------------------------------------------------------------------------------------------------------------------------------------|-------------------------------------|------------------------------|
| Output                  | DC Output Voltage                         | 12.0V                                                                                                                                                                | 15.0V                               | 24.0V                        |
|                         | Max Current                               | 1.5A                                                                                                                                                                 | 1.2A                                | 0.75A                        |
|                         | Output Power                              | 18.0W                                                                                                                                                                | 18.0W                               | 18.0W                        |
|                         | Regulation                                | ± 5%                                                                                                                                                                 | ± 5%                                | ± 5%                         |
|                         | Ripple & Noise P-P(max) <sup>3</sup>      | 120mV                                                                                                                                                                | 150mV                               | 240mV                        |
|                         | AC Input Voltage Range                    | 90 to 264VAC                                                                                                                                                         |                                     |                              |
|                         | AC Input Frequency                        | 47 to 63Hz                                                                                                                                                           |                                     |                              |
|                         | Input Current                             | 0.6A (RMS) max @100VAC, 0.3A (RMS) max @240VAC                                                                                                                       |                                     |                              |
|                         | Inrush Current                            | 60A max @100VAC, 150A max @240VAC                                                                                                                                    |                                     |                              |
| Input                   | No Load Power Consumption at 115VAC Input | 0.0319W                                                                                                                                                              | 0.041W                              | 0.049W                       |
|                         | No Load Power Consumption at 230VAC Input | 0.0509W                                                                                                                                                              | 0.062W                              | 0.072W                       |
|                         | 115VAC Average Efficiency <sup>4</sup>    | 85.48%                                                                                                                                                               | 86.26'%                             | 87.91%                       |
|                         | 230VAC Average Efficiency <sup>4</sup>    | 85.62%                                                                                                                                                               | 85.84%                              | 87.73%                       |
|                         | 230VAC 10% Load Efficiency <sup>3</sup>   | 81.27%                                                                                                                                                               | 79.48%                              | 80.92%                       |
|                         | Leakage Current Over-Voltage              | 20V Max, Auto restart                                                                                                                                                | 0.25mA max<br>25V Max, Auto restart | 35V Max, Auto restart        |
| Protection              | Short Circuit                             | ·                                                                                                                                                                    | e shorted permanently wit           | ·                            |
| Protection              | Over-Current                              | <3A, Auto restart                                                                                                                                                    | <2.4A, Auto restart                 | <1.5A, Auto restart          |
| Environmental           | Operating Temperature                     | <3A, Auto restart <2.4A, Auto restart <1.5A, Auto res                                                                                                                |                                     | CT.SA, Auto restart          |
|                         | Non-Operating Temperature                 | -20° to +75°C                                                                                                                                                        |                                     |                              |
|                         | Operating Humidity                        | -20° to +90%                                                                                                                                                         |                                     |                              |
|                         | Dielectric Withstand (HI-POT)             | Primary to Secondary: 3000VAC for 1min, 10mA                                                                                                                         |                                     |                              |
|                         | Insulation Resistance                     | Primary to Secondary: >10M ohm for 500VDC                                                                                                                            |                                     |                              |
|                         | Standards                                 | cULus 62368-1, IEC 62368-1                                                                                                                                           |                                     |                              |
| Safety<br>Approvals and | EMI Emissions                             | FCC Part 15 Class B, CAN ICES-003(B)/NMB-003(B),<br>EN 55032/CISPR 32 Class B Conducted and Radiated                                                                 |                                     |                              |
| EMC                     | Harmonic Current Emissions                | IEC 61000-3-2                                                                                                                                                        |                                     |                              |
|                         | Voltage Fluctuations & Flicker            | IEC 61000-3-3                                                                                                                                                        |                                     |                              |
|                         | Immunity                                  | EN 55035/CISPR 35: IEC 61000-4-2 (+/- 8kV air, +/- 4kV contact), IEC 61000-4-3, IEC 61000-4-4, IEC 61000-4-5 (+/- 2kV), IEC 61000-4-6, IEC 61000-4-8, IEC 61000-4-11 |                                     |                              |
|                         | Dimensions (L x W x H)                    | 103.0mm (4.06in) x 49mm (1.93in) x 33.5mm (1.32in)                                                                                                                   |                                     |                              |
|                         | Weight                                    | 140g                                                                                                                                                                 |                                     |                              |
| Mechanical              | Cable Length                              | 1500mm                                                                                                                                                               |                                     |                              |
|                         | DC Output Connector                       | 2.1mm x 5.5mm x 10.0mm                                                                                                                                               |                                     |                              |
|                         | DC Wire Type                              | 22 AWG                                                                                                                                                               |                                     |                              |
|                         | DC Plug Pin Assignment                    | Inner (V+) / Outer GND (V-)                                                                                                                                          |                                     |                              |
|                         | Input Connector                           | IEC 60320 C14                                                                                                                                                        |                                     |                              |