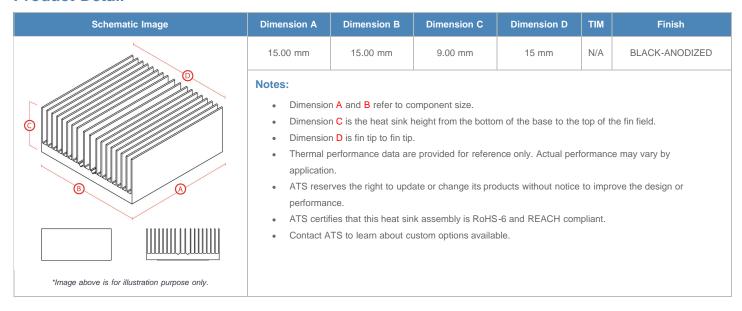

**

| AIR VELOCITY       |               | @200 LFM<br>1.0 M/S | @300 LFM<br>1.5 M/S | @400 LFM<br>2.0 M/S | @500 LFM<br>2.5 M/S | @600 LFM<br>3.0 M/S | @700 LFM<br>3.5 M/S | @800 LFM<br>4.0 M/S |
|--------------------|---------------|---------------------|---------------------|---------------------|---------------------|---------------------|---------------------|---------------------|
| THERMAL RESISTANCE | Unducted Flow | 20.34 °C/W          | 16.1 °C/W           | 13.9 °C/W           | 12.4 °C/W           | 11.4 °C/W           | 10.6 °C/W           | 9.9 °C/W            |
|                    | Ducted Flow   | 12.6                | 10.6                | 9.4                 | 8.6                 | 7.9                 | 7.4                 | 7                   |

## **Product Detail**