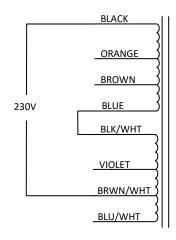

**USE FOUR #8-32 HEX NUTS (NOT SUPPLIED)** FOR CHASSIS MOUNTING. PLEASE DO NOT REMOVE EXISTING HEX NUTS. 3.38 2.81"  $\bigcirc$ 2.81" 2.25" **BLACK RED** RED/YEL ORANGE RED **BROWN** GRN BLUE GRN/YEL BLK/WHT GRN VIOLET YEL BRWN/WHT YEL BLU/WHT