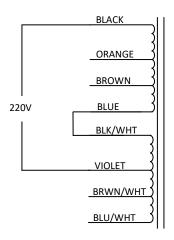

| UNLESS OTHERWISE<br>SPECIFIED |                                               | SIGNATURES  |              | DATE     | Pacific Audio Magnetics A division of Pacific Transformer Corp |                                                           |                           |                           |
|-------------------------------|-----------------------------------------------|-------------|--------------|----------|----------------------------------------------------------------|-----------------------------------------------------------|---------------------------|---------------------------|
| INC                           | ALL DIMENTIONS IN INCHES DRAWING NOT TO SCALE |             | Christian R. | 6/7/2022 | TITLE                                                          | FENDER BROWNFACE DELUXE POWER TRANSFORMER (INTERNATIONAL) |                           |                           |
| .x                            | ± 0.063"                                      | _           |              |          |                                                                | 1 3 10 211 110 1131 31111 (1111 2111 11 11 11 12 11 12 11 |                           |                           |
| .xx                           | ± 0.031"                                      | APPROVED BY | Christian R. | 6/7/2022 | CAGE                                                           | 66827                                                     | PART NUMBER               | REV                       |
| .xxx                          | ± 0.015"                                      |             |              |          |                                                                |                                                           | PAM-PT-20-13RZ            | -                         |
|                               |                                               |             |              |          | SCALE                                                          | NONE                                                      | Uncontrolled When Printed | Page <b>2</b> of <b>2</b> |