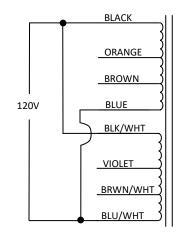

| UNLESS OTHERWISE<br>SPECIFIED |                                               | SIGNATURES  |              | DATE     | Pacific Audio Magnetics A division of Pacific Transformer Corp |                                                           |                           |                           |
|-------------------------------|-----------------------------------------------|-------------|--------------|----------|----------------------------------------------------------------|-----------------------------------------------------------|---------------------------|---------------------------|
| INC                           | ALL DIMENTIONS IN INCHES DRAWING NOT TO SCALE |             | Christian R. | 6/7/2022 | TITLE                                                          | FENDER BROWNFACE DELUXE POWER TRANSFORMER (INTERNATIONAL) |                           |                           |
| .x                            | ± 0.063"                                      | _           |              |          |                                                                | 1 3 10 211 110 1131 31111 (1111 2111 11 11 11 12 11 12 11 |                           |                           |
| .xx                           | ± 0.031"                                      | APPROVED BY | Christian R. | 6/7/2022 | CAGE                                                           | 66827                                                     | PART NUMBER               | REV                       |
| .xxx                          | ± 0.015"                                      |             |              |          |                                                                |                                                           | PAM-PT-20-13RZ            | -                         |
|                               |                                               |             |              |          | SCALE                                                          | NONE                                                      | Uncontrolled When Printed | Page <b>2</b> of <b>2</b> |