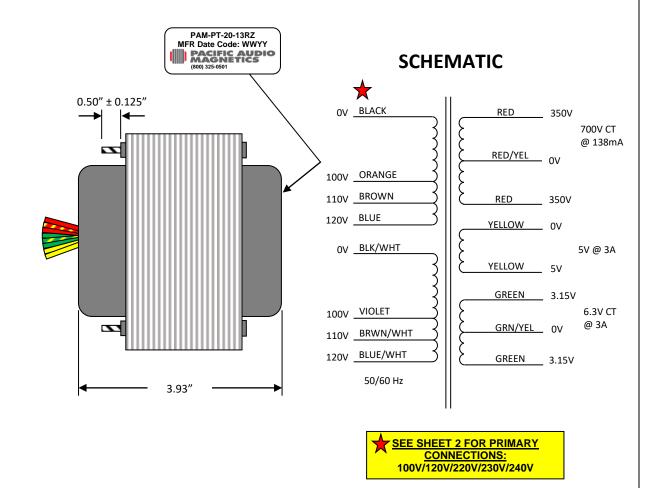

**USE FOUR #8-32 HEX NUTS (NOT SUPPLIED)** FOR CHASSIS MOUNTING. PLEASE DO NOT REMOVE EXISTING HEX NUTS. 3.38 2.81"  $\bigcirc$ 2.81" 2.25" **BLACK RED** RED/YEL ORANGE RED **BROWN** GRN BLUE GRN/YEL BLK/WHT GRN VIOLET YEL BRWN/WHT YEL BLU/WHT