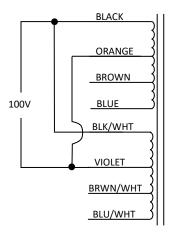

| UNLESS OTHERWISE<br>SPECIFIED |                                               | SIGNATURES  |              | DATE     | Pacific Audio Magnetics A division of Pacific Transformer Corp |                                                           |                           |                           |
|-------------------------------|-----------------------------------------------|-------------|--------------|----------|----------------------------------------------------------------|-----------------------------------------------------------|---------------------------|---------------------------|
| INC                           | ALL DIMENTIONS IN INCHES DRAWING NOT TO SCALE |             | Christian R. | 6/7/2022 | TITLE                                                          | FENDER BROWNFACE DELUXE POWER TRANSFORMER (INTERNATIONAL) |                           |                           |
| .x                            | ± 0.063"                                      | _           |              |          |                                                                | 1 3 10 211 110 1131 31111 (1111 2111 11 11 11 12 11 12 11 |                           |                           |
| .xx                           | ± 0.031"                                      | APPROVED BY | Christian R. | 6/7/2022 | CAGE                                                           | 66827                                                     | PART NUMBER               | REV                       |
| .xxx                          | ± 0.015"                                      |             |              |          |                                                                |                                                           | PAM-PT-20-13RZ            | -                         |
|                               |                                               |             |              |          | SCALE                                                          | NONE                                                      | Uncontrolled When Printed | Page <b>2</b> of <b>2</b> |