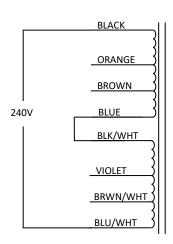

**USE FOUR #8-32 HEX NUTS (NOT SUPPLIED)** FOR CHASSIS MOUNTING. PLEASE DO NOT REMOVE EXISTING HEX NUTS. 3.38 2.81"  $\bigcirc$ 2.81" 2.25" **BLACK RED** RED/YEL ORANGE RED **BROWN** GRN BLUE GRN/YEL BLK/WHT GRN VIOLET YEL BRWN/WHT YEL BLU/WHT