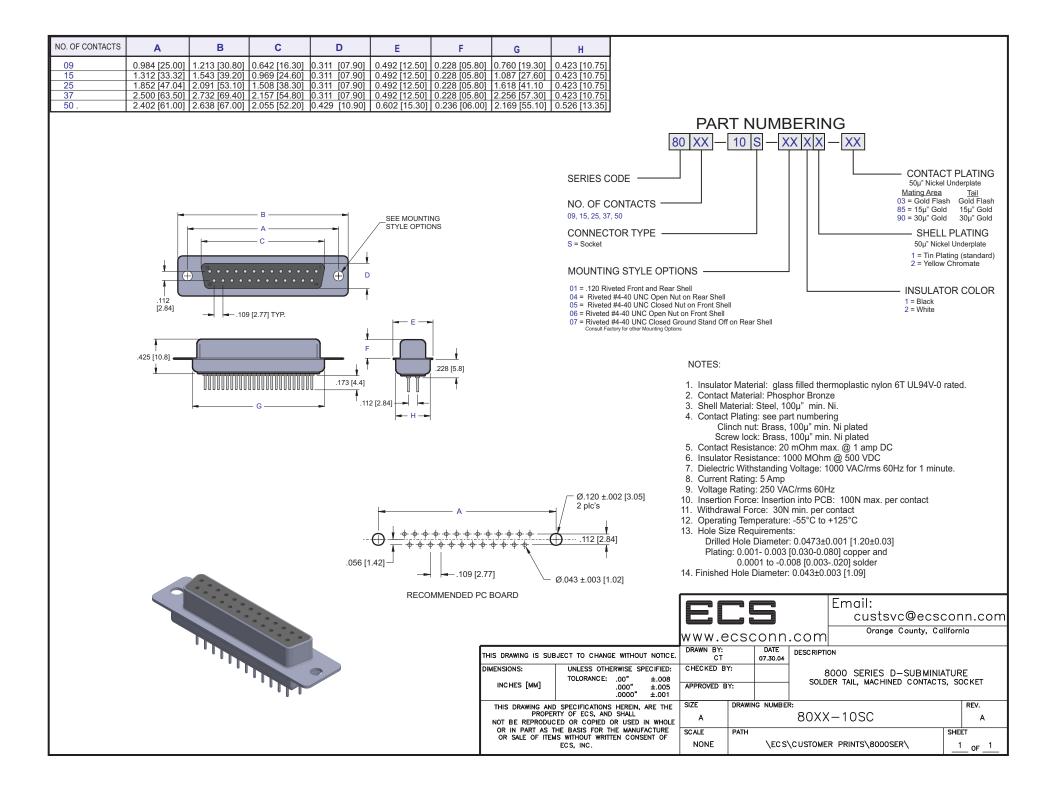

| Solder, Right Angle, and High Density Connectors                                     |                                                                             |                                                                                                                    |                                                                                     |                                                                                     |
|--------------------------------------------------------------------------------------|-----------------------------------------------------------------------------|--------------------------------------------------------------------------------------------------------------------|-------------------------------------------------------------------------------------|-------------------------------------------------------------------------------------|
| 01 = .120 dia. Riveted Front<br>and Rear Shell                                       | 04 = Riveted #4-40 UNC<br>Open Nuts on Rear Shell                           | 05 = Riveted #4-40 UNC Closed<br>Nuts on Front Shell                                                               | 06 = Riveted #4-40 UNC Open<br>Nuts on Front Shell                                  | 07 = Riveted #4-40 UNC Close<br>Ground Stand-Off on Rear Shell<br>(Stamped Contact) |
| 07 = Riveted #4-40 UNC Close<br>Ground Stand-Off on Rear Shell<br>(Machined Contact) | 08 = Riveted Ground Hooks<br>with #4-40 UNC Open                            | 09 = Riveted Ground Tabs with<br>#4-40 UNC Open<br>(Stamped Contact)                                               | 09 = Riveted Ground Tabs with<br>#4-40 UNC Open<br>(Machined Contact)               | 10 = Riveted Ground Hooks<br>Pre-Loaded #4-40 UNC Hex<br>Screws                     |
| 11 = Assembly Ground Hooks<br>By #4-40 UNC Hex Screws<br>(Stamped Contact)           | 11 = Assembly Ground Hooks<br>By #4-40 UNC Hex Screws<br>(Machined Contact) | 12 = Riveted #4-40 UNC Close<br>Ground Stand-Off on Rear Shell<br>(Stamped Contact)<br>for High Profile Connectors | 13 = Riveted #4-40 UNC Close<br>Ground Stand-Off on Rear Shell<br>(Stamped Contact) | CONSULT FACTORY<br>FOR OTHER<br>MOUNTING STYLES<br>OPTION                           |