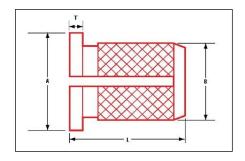

## **SPECS:**

Part No: 260-008-RS

Style: Reverse-Slot

Installation Method: Press-In

Material: Brass

For Use In: Thermoplastic, Thermoset Plastic

Internal Thread: 8-32

Overall Length/in (L): 0.313

Diameter/in (A): 0.280 Diameter/in (B): 0.230 Thickness/in (T): 0.032

\*Rec. Hole Size/in: 0.219

To install, simply press the insert into the hole. The insert compresses as it is installed. As the fastener is threaded into place, the insert expands and the diamond knurling secures it in place.