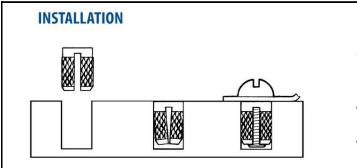

Diameter/in (A): 0.280 Diameter/in (B): 0.230 Thickness/in (T): 0.032

\*Rec. Hole Size/in: 0.219

To install, simply press the insert into the hole. The insert compresses as it is installed. As the fastener is threaded into place, the insert expands and the diamond knurling secures it in place.