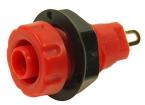

## 4mm PANEL SOCKET S16C

Rated 1000V, 30A maximum, CAT III.

FCR14460 4mm PANEL SOCKET S16C BLACK WITH NUT

FCR14461 4mm PANEL SOCKET S16C RED WITH NUT

FCR14462 4mm PANEL SOCKET S16C YELLOW WITH NUT

FCR14463 4mm PANEL SOCKET S16C BLUE WITH NUT

FCR144635 4mm PANEL SOCKET S16C BROWN WITH NUT

FCR14464 4mm PANEL SOCKET S16C GREY WITH NUT

© CLIFF 01/2023 ISS.2

FCR14465 4mm PANEL SOCKET S16C GREEN WITH NUT

FCR14467 4mm PANEL SOCKET S16C WHITE WITH NUT