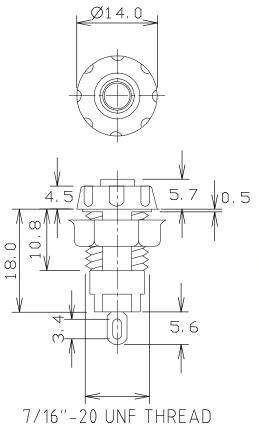

## 4mm PANEL SOCKET S16C

Rated 1000V, 30A maximum, CAT III.

FCR14460 4mm PANEL SOCKET S16C BLACK WITH NUT

FCR14461 4mm PANEL SOCKET S16C RED WITH NUT

FCR14462 4mm PANEL SOCKET S16C YELLOW WITH NUT

FCR14463 4mm PANEL SOCKET S16C BLUE WITH NUT

FCR144635 4mm PANEL SOCKET S16C BROWN WITH NUT

FCR14464 4mm PANEL SOCKET S16C GREY WITH NUT

© CLIFF 01/2023 ISS.2

FCR14465 4mm PANEL SOCKET S16C GREEN WITH NUT

FCR14467 4mm PANEL SOCKET S16C WHITE WITH NUT