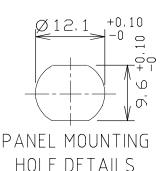

## 4mm PANEL SOCKET S16C

Rated 1000V, 30A maximum, CAT III.

FCR14460 4mm PANEL SOCKET S16C BLACK WITH NUT

FCR14461 4mm PANEL SOCKET S16C RED WITH NUT

FCR14462 4mm PANEL SOCKET S16C YELLOW WITH NUT

FCR14463 4mm PANEL SOCKET S16C BLUE WITH NUT

FCR144635 4mm PANEL SOCKET S16C BROWN WITH NUT

FCR14464 4mm PANEL SOCKET S16C GREY WITH NUT

© CLIFF 01/2023 ISS.2

FCR14465 4mm PANEL SOCKET S16C GREEN WITH NUT

FCR14467 4mm PANEL SOCKET S16C WHITE WITH NUT