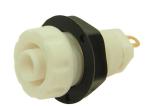

FCR144635 4mm PANEL SOCKET S16C BROWN WITH NUT

FCR14464 4mm PANEL SOCKET S16C GREY WITH NUT

© CLIFF 01/2023 ISS.2

FCR14465 4mm PANEL SOCKET S16C GREEN WITH NUT

FCR14467 4mm PANEL SOCKET S16C WHITE WITH NUT