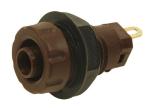

FCR144635 4mm PANEL SOCKET S16C BROWN WITH NUT

FCR14464 4mm PANEL SOCKET S16C GREY WITH NUT

© CLIFF 01/2023 ISS.2

FCR14465 4mm PANEL SOCKET S16C GREEN WITH NUT

FCR14467 4mm PANEL SOCKET S16C WHITE WITH NUT