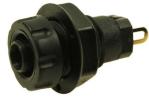

## 4mm PANEL SOCKET S16C

Rated 1000V, 30A maximum, CAT III.

FCR14460 4mm PANEL SOCKET S16C BLACK WITH NUT

FCR14461 4mm PANEL SOCKET S16C RED WITH NUT

FCR14462 4mm PANEL SOCKET S16C YELLOW WITH NUT

FCR14463 4mm PANEL SOCKET S16C BLUE WITH NUT

FCR144635 4mm PANEL SOCKET S16C BROWN WITH NUT

FCR14464 4mm PANEL SOCKET S16C GREY WITH NUT

© CLIFF 01/2023 ISS.2

FCR14465 4mm PANEL SOCKET S16C GREEN WITH NUT

FCR14467 4mm PANEL SOCKET S16C WHITE WITH NUT