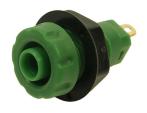

## 4mm PANEL SOCKET S16C

Rated 1000V, 30A maximum, CAT III.

FCR14460 4mm PANEL SOCKET S16C BLACK WITH NUT

FCR14461 4mm PANEL SOCKET S16C RED WITH NUT

FCR14462 4mm PANEL SOCKET S16C YELLOW WITH NUT

FCR14463 4mm PANEL SOCKET S16C BLUE WITH NUT

FCR144635 4mm PANEL SOCKET S16C BROWN WITH NUT

FCR14464 4mm PANEL SOCKET S16C GREY WITH NUT

© CLIFF 01/2023 ISS.2

FCR14465 4mm PANEL SOCKET S16C GREEN WITH NUT

FCR14467 4mm PANEL SOCKET S16C WHITE WITH NUT