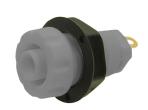

FCR144635 4mm PANEL SOCKET S16C BROWN WITH NUT

FCR14464 4mm PANEL SOCKET S16C GREY WITH NUT

© CLIFF 01/2023 ISS.2

FCR14465 4mm PANEL SOCKET S16C GREEN WITH NUT

FCR14467 4mm PANEL SOCKET S16C WHITE WITH NUT