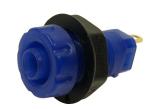

## 4mm PANEL SOCKET S16C

Rated 1000V, 30A maximum, CAT III.

FCR14460 4mm PANEL SOCKET S16C BLACK WITH NUT

FCR14461 4mm PANEL SOCKET S16C RED WITH NUT

FCR14462 4mm PANEL SOCKET S16C YELLOW WITH NUT

FCR14463 4mm PANEL SOCKET S16C BLUE WITH NUT