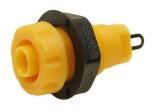

## 4mm PANEL SOCKET S16C

Rated 1000V, 30A maximum, CAT III.

FCR14460 4mm PANEL SOCKET S16C BLACK WITH NUT

FCR14461 4mm PANEL SOCKET S16C RED WITH NUT

FCR14462 4mm PANEL SOCKET S16C YELLOW WITH NUT

FCR14463 4mm PANEL SOCKET S16C BLUE WITH NUT