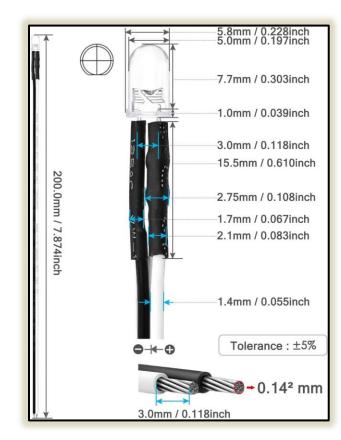

## **Dimension Specification, Shape and Cable Details**

Cable Detail:

- 24awg Tin-Coated Pigtail, Length: 7.9inch / 20cm, 1/4W Metal film 1% Resistor Pre-Soldered, Leg Width: 0.5mm.
- Polarity: Anode "+" (Orange/Red/Blue/Green/White/Warm White Wire)
  Cathode "-" (Black Wire)