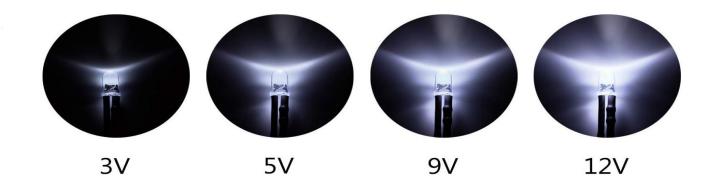

The prewired LED can also be used with 3V-12V, for different brightness purpose.

All products, product specifications and data are subject to change without notice to improve reliability, function or design or otherwise.