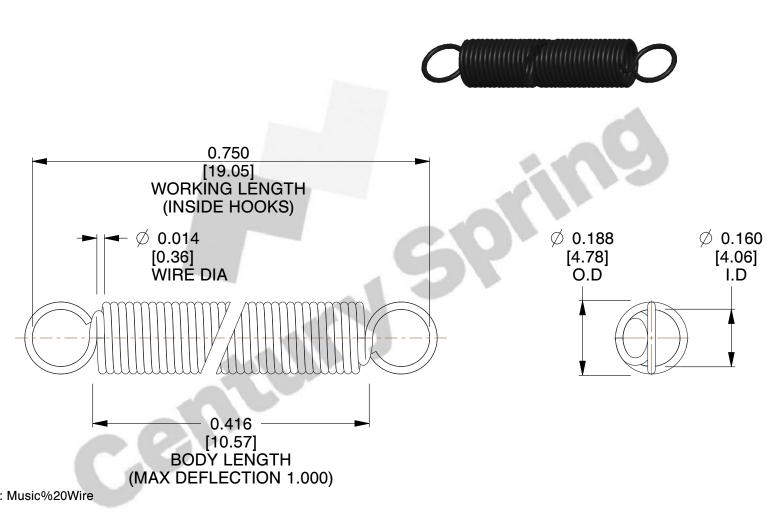

NOTES:

1. Material: Music%20Wire

2. Finish:

3. Sugg Max. Load: 0.550 (lbs) 4. Sugg Max. Deflection: 1.000 (in)

5. All Drawing Dimensions are in Inches [mm]

6. Coil%20Count%2

This file and any associated information and specifications are provided for reference and evaluation purposes only, and is subject to change without notice. MW Industries makes no representations, warranties or guarantees as to the appropriateness, accuracy, completeness, or suitability for any purpose, of the file, information or specifications. You are solely responsible for the use of the file, information or specifications.