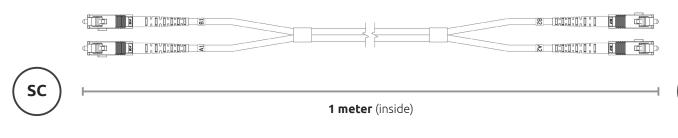

**Termination:**Connector A (SC) / Connector B (SC)

**SKU:** BTPSCUSCU-3DC-1M1P

Name: SC to SC Multimode Fibre Patch Cord Duplex - 1M - UPC - 50/125 OM3 10Gb Aqua (LSZH) - Beyondtech Optical - PureOptics Cable Series

Cable Jacket: 3.0mm LZSH

Length (ft.): 3,28 Length (m): 1

Connector type A: SC Connector type B: SC

Color: Aqua

**Core:** OM3 50/125µm