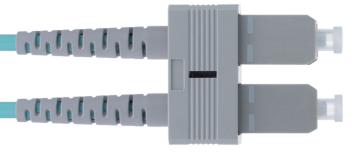

# Beyondtech PureGigabit ™ Fiber Patch Cables

BTPSCUSCU-3DC-1M1P

Beyondtech's high-quality SC to SC laser-optimized Fiber Patch Cable 50/125µm OM3 Multimode fiber is specially designed for fast Ethernet, Fiber Channel, Gigabit Ethernet Speeds, data center, premises, educational, LAN, SAN, commercial and Asynchronous Transfer Mode (ATM) applications. It supports video, data and voice services.

**Termination:**Connector A (SC) / Connector B (SC)

Connector type A: SC Connector type B: SC

Color: Aqua

**Core:** OM3 50/125µm