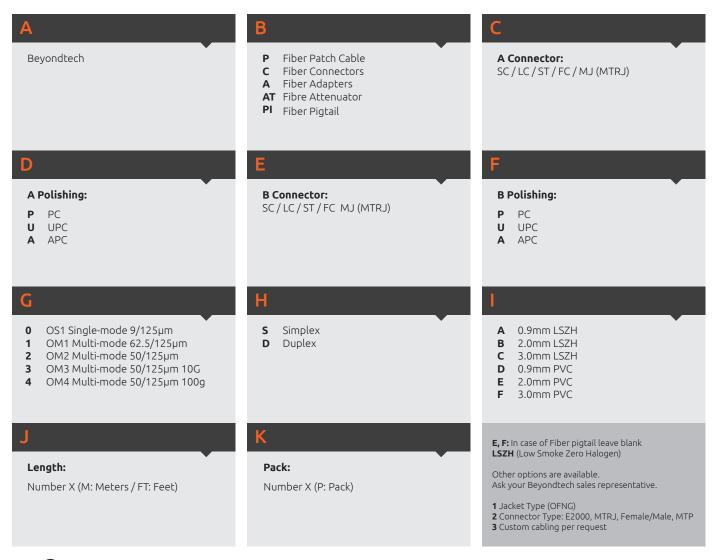

# Beyondtech PureGigabit ™ Fiber Patch Cables

BTPSCUSCU-3DC-1M1P

Beyondtech's high-quality SC to SC laser-optimized Fiber Patch Cable 50/125µm OM3 Multimode fiber is specially designed for fast Ethernet, Fiber Channel, Gigabit Ethernet Speeds, data center, premises, educational, LAN, SAN, commercial and Asynchronous Transfer Mode (ATM) applications. It supports video, data and voice services.

## Features:

Connectors feature dust caps on the tips for protection. SC and SC duplex assemblies are attached with easy-removable clips.

Example: BTPLCULCU0DC1M1P = Beyondtech | Patch Cables | LC | UPC | to LC | UPC | OS1 | Duplex | 3.0mm PVC | 1Meter | 1 Pack