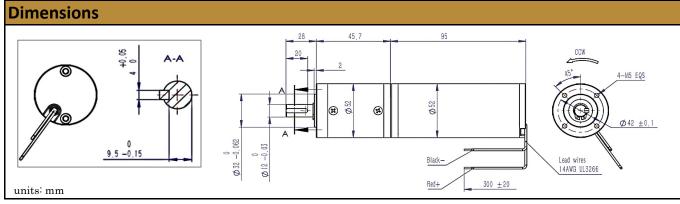

| No-Load Speed:     | 1,046 rpm (+/- 15%) |
|--------------------|---------------------|
| No-Load Current:   | < 2 A               |
| Stall Current:     | 24 A                |
| Max. Power:        | 52 W                |
| Reduction Ratio:   | 4.3:1               |
| Termination Style: | Lead Wires (14AWG)  |