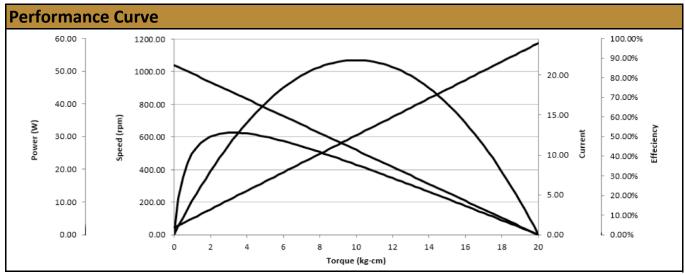

Contact Us for alternative solutions!

| Specifications |                  |
|----------------|------------------|
| Gearhead Type: | Planetary        |
| Motor Type:    | Carbon - Brushed |
| Rated Voltage: | 12V DC           |
| Rated Speed:   | 871 rpm          |
| Rated Torque:  | 3.5 kg.cm        |
| Rated Current: | 4.7 A            |

| No-Load Speed:     | 1,046 rpm (+/- 15%) |
|--------------------|---------------------|
| No-Load Current:   | < 2 A               |
| Stall Current:     | 24 A                |
| Max. Power:        | 52 W                |
| Reduction Ratio:   | 4.3:1               |
| Termination Style: | Lead Wires (14AWG)  |