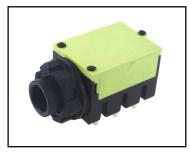

Black socket showing hole seal.

Order as:

© CLIFF 01/18 ISS.4

S1K[]/BNB - Mono BBB - Stereo

RoHS / REACH compliant All models, except type E,supplied with plastic nut and washer 100 / Tray / 1000 / Carton