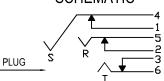

1.5 (6x)

ß

SWITCH CONTACTS OPEN WHEN PLUG IS INSERTED, CLOSE WHEN PLUG IS WITHDRAWN.

IEW = isolated earth washer CEW = connected earth washer