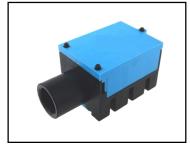

S1K avoids possibility of contamination of contacts by means of a sealing cover over the top and bottom of the jack. The height profile and PCB fitting are the same as our standard S1 jacks.

S1K is available with switched mono /BNB or stereo /BBB configurations and types of front bush. Other contact configurations can be made subject to quantity. Plastic nut is standard.

## MODELS

S1KA Standard fully threaded for plastic or metal nut.

S1KB SPN - Partially reduced nose. Nuts not usually used, but are supplied.

UNF

14.5 12.7

**S1KC** Full thread with discrete bright insert and isolated RFI washer