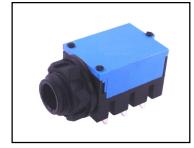

## SEALED 1/4" MINI JACK MODEL S1K

Many types of professional music equipment nowadays use high power components, and need to be cooled by fans. Fans draw in dust and pollutants which can adversely affect the contacts of conventional jacks, with exposed contacts.

S1K avoids possibility of contamination of contacts by means of a sealing cover over the top and bottom of the jack. The height profile and PCB fitting are the same as our standard S1 jacks.

S1K is available with switched mono /BNB or stereo /BBB configurations and types of front bush. Other contact configurations can be made subject to quantity. Plastic nut is standard.