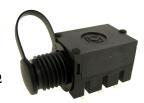

**S1KD** Full thread with prominent bright insert. RFI washer connected to inserted jack plug.

**S1KE** Non thread bush. Nuts not used.

<u>21.5</u> 33.2

Retained hole plug forming a seal for front is available as an accessory.

Black socket showing hole seal.

Order as:

© CLIFF 01/18 ISS.4

S1K[]/BNB - Mono BBB - Stereo

RoHS / REACH compliant All models, except type E,supplied with plastic nut and washer 100 / Tray / 1000 / Carton