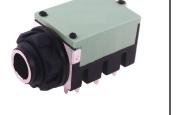

## MODELS

S1KA Standard fully threaded for plastic or metal nut.

S1KB SPN - Partially reduced nose. Nuts not usually used, but are supplied.

UNF

14.5 12.7

**S1KC** Full thread with discrete bright insert and isolated RFI washer

**S1KD** Full thread with prominent bright insert. RFI washer connected to inserted jack plug.

**S1KE** Non thread bush. Nuts not used.

<u>21.5</u> 33.2

Retained hole plug forming a seal for front is available as an accessory.