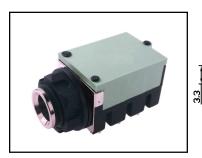

**S1KD** Full thread with prominent bright insert. RFI washer connected to inserted jack plug.

**S1KE** Non thread bush. Nuts not used.

<u>21.5</u> 33.2

Retained hole plug forming a seal for front is available as an accessory.