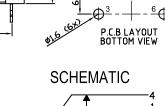

ø7/16″

20TPI

FC67810 S1KA/BBB/WNW SEALED JACK STD FC67815 S1KA/BNB/WNW SEALED JACK STD S1KB/BBB/WNW/SPN SEALED JACK FC67820 FC67825 S1KB/BNB/WNW/SPN SEALED JACK S1KC/BBB/NI/WN/IEW SEALED JACK FC67830 FC67835 S1KC/BNB/NI/WN/IEW SEALED JACK FC67840 S1KD/BBB/NI/WN/CEW SEALED JACK S1KD/BNB/NI/WN/CEW SEALED JACK Fc67845 FC67850 S1KE/BBB/NNW SEALED JACK PLAIN S1KE/BNB/NNW SEALED JACK PLAIN FC67855 FC67858 S1K FRONT SEAL

1.5 (6x)

ß

SWITCH CONTACTS OPEN WHEN PLUG IS INSERTED, CLOSE WHEN PLUG IS WITHDRAWN.

IEW = isolated earth washer CEW = connected earth washer