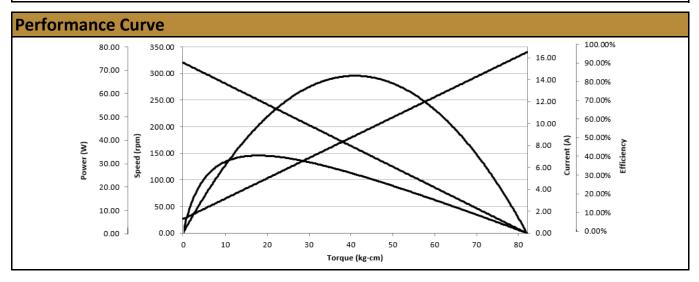

Contact Us for alternative solutions!

| Specifications                        |                                      |                                   |                        |
|---------------------------------------|--------------------------------------|-----------------------------------|------------------------|
| Gearhead Type:                        | Worm - Right side                    | No-Load Speed:                    | 320 rpm (+/- 10%)      |
| Motor Type:                           | Carbon - Brushed                     | No-Load Current:                  | < 1.5 A                |
| Rated Voltage:                        | 24V DC                               | <b>Reduction Ratio:</b>           | 20:1                   |
| Rated Speed:                          | 250 rpm                              | Max. Power:                       | 67 W                   |
| Rated Torque:                         | 18 kg.cm                             | Termination Style:                | Con.: Molex 39-01-2020 |
| * Gearbox limitations are set at 50 k | a.cm. operating past this torque lin | nit may create premature failure. |                        |