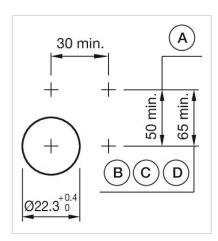

Short Description: Actuator, ∅ 29 mm, flush, non illuminative, Colourless, Plastic, transparent, round,

Black, Plastic, Momentary

Wiring diagrams:

**Dimension drawings:** 

Mounting cut-outs: