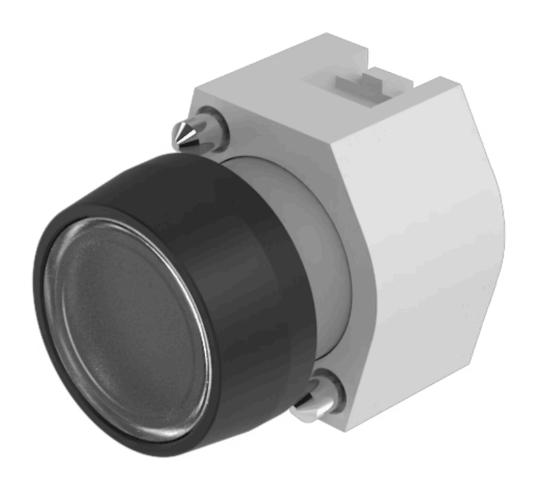

# 704.009.7 Actuator

| FRONT                      |                                                                                           |
|----------------------------|-------------------------------------------------------------------------------------------|
| Front dimension:           | Ø 29 mm                                                                                   |
| Front form:                | round                                                                                     |
| Front bezel material:      | Plastic                                                                                   |
| Front bezel colour:        | Black                                                                                     |
|                            |                                                                                           |
| MOUNTING                   |                                                                                           |
| Design:                    | raised                                                                                    |
|                            |                                                                                           |
| OPERATING-/INDICATION PART |                                                                                           |
| Lens shape:                | flush                                                                                     |
| Lens illumination:         | non illuminative                                                                          |
| Lens material:             | Plastic                                                                                   |
| Lens optics:               | transparent                                                                               |
| Lens colour:               | Colourless                                                                                |
|                            |                                                                                           |
| ELECTRICAL CHARACTERISTICS |                                                                                           |
| Standards:                 | The switches comply with the "Standards for low-voltage switching devices" DIN EN 60947-1 |
|                            | LIN 00041-1                                                                               |
| MEQUANICAL QUARATERISTIC   |                                                                                           |
| MECHANICAL CHARATERISTIC   |                                                                                           |

0.04 kg

8 N

ca. 5.8 mm ± 0.2 mm

Switching action: Momentary

**Mechanical lifetime:** ≤3 Mio. cycles of operation

### **OTHER**

max. number of switching

elements:

Housing colour: Grey

Housing material: Plastic

**Hints:** Frontring with protective cover to be mounted with a torque of 0.4 Nm onto

actuator, Max. 3 switching elements can be clipped on