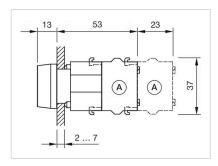

Short Description: Actuator, ∅ 29 mm, flush, non illuminative, Colourless, Plastic, transparent, round,

Black, Plastic, Momentary

Wiring diagrams:

**Dimension drawings:** 

Mounting cut-outs: