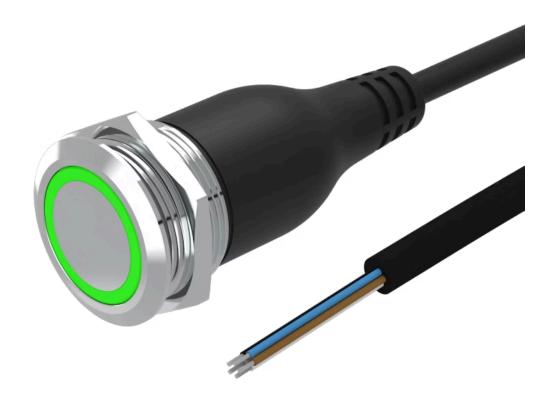

# 82-6655.2134

Pushbutton, illuminated pushbutton, Ø 22 mm, stainless steel 316L, cable 200 mm, 180°

Front form: round

Front bezel material: Stainless steel 316L

### **OPERATING-/INDICATION PART**

Shape of illumination: Ring (Tritan)

**Lens material:** Stainless steel 316L

Lens illumination: illuminative

Illumination colour: Green

Lens optics: opaque

Lens shape: flush

Lens colour: Silver

**Tightening torque:** 0.5 ... 0.6 Nm

Terminal: Cable 200 mm, 180°

Operating Travel: ca. 3 mm

**Weight:** 0.043 kg