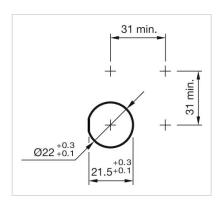

C 60068-2-27

Operating temperature:  $-30 \, ^{\circ}\text{C} \, ... + 70 \, ^{\circ}\text{C}$ 

**IP front protection:** IP65, IP67

Climate resistance: Damp heat, 21 days according to IEC 60512-11

Storage temperature:  $-40 \, ^{\circ}\text{C} \, ... + 80 \, ^{\circ}\text{C}$ 

Vibration resistance: 10 ... 500 Hz, amplitude 1.5 mm p-p according to IEC 60068-2-6

#### CERTIFICATE

**C**E, 2011 / 65 / EC (RoHS), 2014 / 35 / EU (LVD)

### **OTHER**

**Hints:** Cable with certification ECE-R118

Kind of illlumination: Single-LED

Short Description: Pushbutton, illuminated pushbutton, Ø 22 mm, stainless steel 316L, cable 200

mm, 180°, Maintained, 35 V AC/DC @ 0,6 A, 24 V DC (LED), Cable 200 mm, 180°,

round, Stainless steel 316L, Green, Silver

Dimension drawings:



# Mounting cut-outs:



# Component layouts:



# Wiring diagrams: