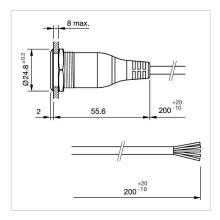

#### **MOUNTING**

Mounting cut-out: Ø 22 mm

**Tightening torque:** 0.5 ... 0.6 Nm

Terminal: Cable 200 mm, 180°

Operating Travel: ca. 3 mm

**Weight:** 0.043 kg

round, Stainless steel 316L, Green, Silver

Dimension drawings:

# Mounting cut-outs: