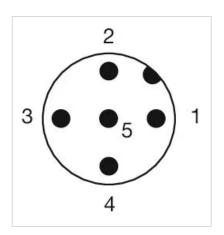

temperature:  $-30 \, ^{\circ}\text{C} \, ... + 70 \, ^{\circ}\text{C}$ 

**IP front protection:** IP65, IP67

Climate resistance: Damp heat, 21 days according to IEC 60512-11

Storage temperature:  $-40 \, ^{\circ}\text{C} \, ... + 80 \, ^{\circ}\text{C}$ 

Vibration resistance: 10 ... 500 Hz, amplitude 1.5 mm p-p according to IEC 60068-2-6

#### CERTIFICATE

**C**E, 2011 / 65 / EC (RoHS), 2014 / 35 / EU (LVD)

### **OTHER**

**Hints:** Cable with certification ECE-R118

Kind of illlumination: Single-LED

Short Description: Pushbutton, illuminated pushbutton, Ø 22 mm, stainless steel 316L, cable 200

mm, 180°, Maintained, 35 V AC/DC @ 0,6 A, 24 V DC (LED), Cable 200 mm, 180°,

round, Stainless steel 316L, Green, Silver

Dimension drawings:



# Mounting cut-outs:



# Component layouts:



# Wiring diagrams: