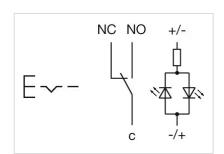

^{\circ}\text{C} \, ... + 70 \, ^{\circ}\text{C}$ 

**IP front protection:** IP65, IP67

Climate resistance: Damp heat, 21 days according to IEC 60512-11

Storage temperature:  $-40 \, ^{\circ}\text{C} \, ... + 80 \, ^{\circ}\text{C}$ 

Vibration resistance: 10 ... 500 Hz, amplitude 1.5 mm p-p according to IEC 60068-2-6

#### CERTIFICATE

**C**E, 2011 / 65 / EC (RoHS), 2014 / 35 / EU (LVD)

### **OTHER**

**Hints:** Cable with certification ECE-R118

Kind of illlumination: Single-LED

Short Description: Pushbutton, illuminated pushbutton, Ø 22 mm, stainless steel 316L, cable 200

mm, 180°, Maintained, 35 V AC/DC @ 0,6 A, 24 V DC (LED), Cable 200 mm, 180°,

round, Stainless steel 316L, Green, Silver

Dimension drawings:



# Mounting cut-outs:



# Component layouts:



# Wiring diagrams: