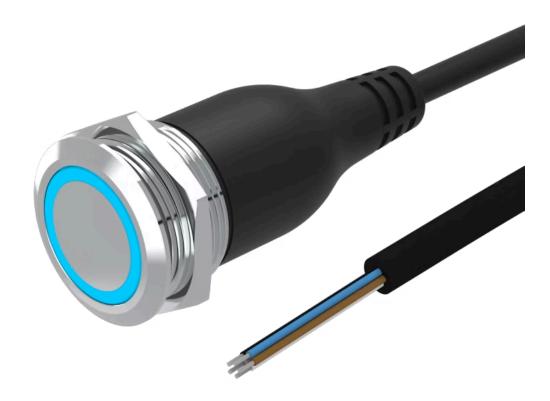

# 82-6655.2124

Pushbutton, illuminated pushbutton,  $\varnothing$  22 mm, stainless steel 316L, cable 200 mm, 180°

Front bezel material: Stainless steel 316L

Front form: round

## **OPERATING-/INDICATION PART**

**Lens optics:** opaque

Shape of illumination: Ring (Tritan)

Lens illumination: illuminative

Illumination colour: Blue

Lens shape: flush

**Lens material:** Stainless steel 316L

Lens colour: Silver

#### **MECHANICAL CHARATERISTIC**

Operating Travel: ca. 3 mm

**Operating force:** 4 N ... 7 N

**Mechanical lifetime:** 500 000 cycles of operation

**Weight:** 0.043 kg

Switching action: Maintained

Terminal: Cable 200 mm, 180°