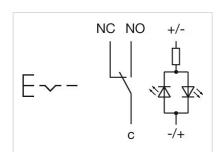

# Wiring diagrams:

### **ELECTRICAL CHARACTERISTICS**

**Operating voltage:** 24 V DC (LED)

**Pollution degree:** 2, according to EN IEC 60947-1

Rated insulation voltage Ui: 250 V

Electric strength: 1500 VAC, 50 Hz 1 minute between life terminals and ground

Rated Operational Voltage Ue: 250 VAC

Thermal current Ith: 5 A

| Electrical lifetime: | 50 000 cycles of operation |
|----------------------|----------------------------|
|                      |                            |