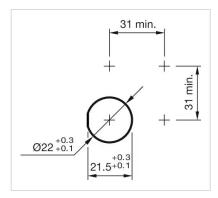

#### **MOUNTING**

Mounting cut-out: Ø 22 mm

round, Stainless steel 316L, Blue, Silver

**Hints:** Cable with certification ECE-R118

Mounting cut-outs: