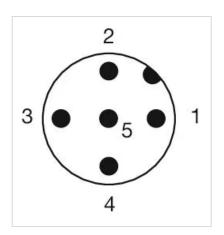

as per IEC 60068-2-27

Vibration resistance: 10 ... 500 Hz, amplitude 1.5 mm p-p according to IEC 60068-2-6

**Operating temperature:**  $-30 \, ^{\circ}\text{C} \, ... \, + 70 \, ^{\circ}\text{C}$ 

Climate resistance: Damp heat, 21 days according to IEC 60512-11

Storage temperature:  $-40 \, ^{\circ}\text{C} \, ... + 80 \, ^{\circ}\text{C}$ 

### CERTIFICATE

**C**E, 2011 / 65 / EC (RoHS), 2014 / 35 / EU (LVD)

## **OTHER**

Kind of illlumination: Single-LED

Short Description: Pushbutton, illuminated pushbutton, ∅ 22 mm, stainless steel 316L, cable 200

mm, 180°, Maintained, 35 V AC/DC @ 0,6 A, 24 V DC (LED), Cable 200 mm, 180°,

round, Stainless steel 316L, Blue, Silver

**Hints:** Cable with certification ECE-R118

Mounting cut-outs:



# Dimension drawings:



# Component layouts:



# Wiring diagrams: