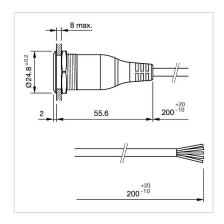

# Dimension drawings:

#### **MOUNTING**

Mounting cut-out: Ø 22 mm

#### **MECHANICAL CHARATERISTIC**

Operating Travel: ca. 3 mm

**Operating force:** 4 N ... 7 N

**Mechanical lifetime:** 500 000 cycles of operation

**Weight:** 0.043 kg

Switching action: Maintained

Terminal: Cable 200 mm, 180°