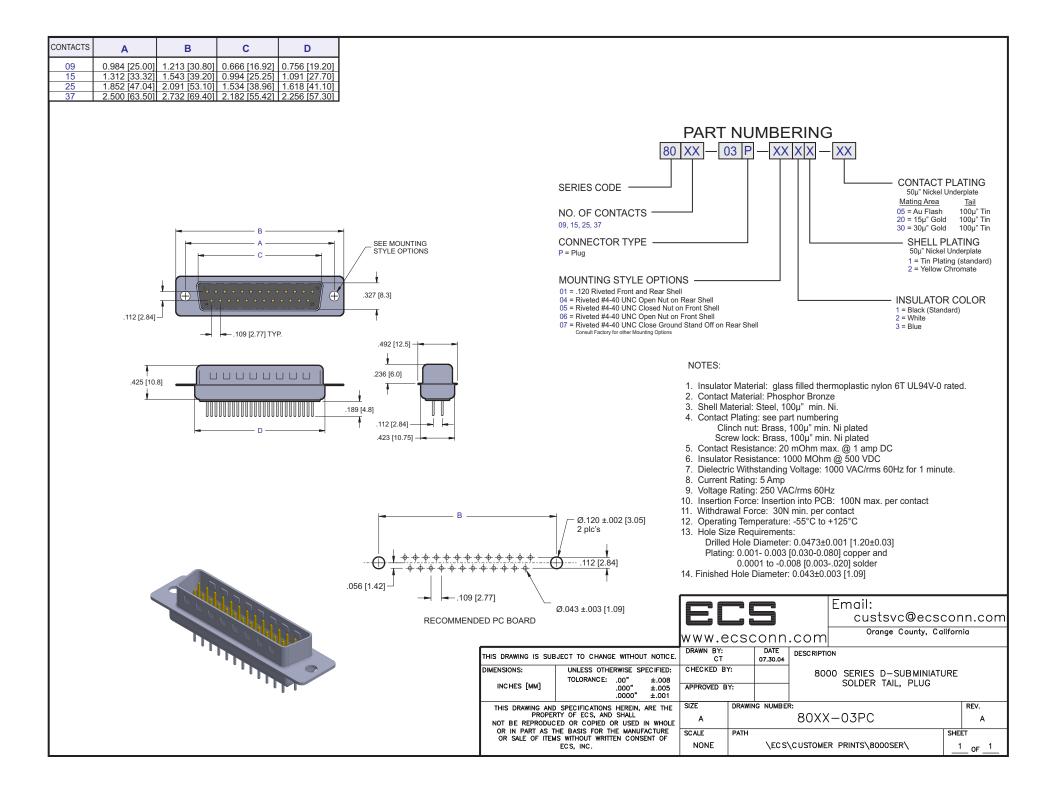

| Solder, Right Angle, and High Density Connectors                                     |                                                                             |                                                                                                                    |                                                                                     |                                                                                     |
|--------------------------------------------------------------------------------------|-----------------------------------------------------------------------------|--------------------------------------------------------------------------------------------------------------------|-------------------------------------------------------------------------------------|-------------------------------------------------------------------------------------|
| 01 = .120 dia. Riveted Front<br>and Rear Shell                                       | 04 = Riveted #4-40 UNC<br>Open Nuts on Rear Shell                           | 05 = Riveted #4-40 UNC Closed<br>Nuts on Front Shell                                                               | 06 = Riveted #4-40 UNC Open<br>Nuts on Front Shell                                  | 07 = Riveted #4-40 UNC Close<br>Ground Stand-Off on Rear Shell<br>(Stamped Contact) |
| 07 = Riveted #4-40 UNC Close<br>Ground Stand-Off on Rear Shell<br>(Machined Contact) | 08 = Riveted Ground Hooks<br>with #4-40 UNC Open                            | 09 = Riveted Ground Tabs with<br>#4-40 UNC Open<br>(Stamped Contact)                                               | 09 = Riveted Ground Tabs with<br>#4-40 UNC Open<br>(Machined Contact)               | 10 = Riveted Ground Hooks<br>Pre-Loaded #4-40 UNC Hex<br>Screws                     |
| 11 = Assembly Ground Hooks<br>By #4-40 UNC Hex Screws<br>(Stamped Contact)           | 11 = Assembly Ground Hooks<br>By #4-40 UNC Hex Screws<br>(Machined Contact) | 12 = Riveted #4-40 UNC Close<br>Ground Stand-Off on Rear Shell<br>(Stamped Contact)<br>for High Profile Connectors | 13 = Riveted #4-40 UNC Close<br>Ground Stand-Off on Rear Shell<br>(Stamped Contact) | CONSULT FACTORY<br>FOR OTHER<br>MOUNTING STYLES<br>OPTION                           |