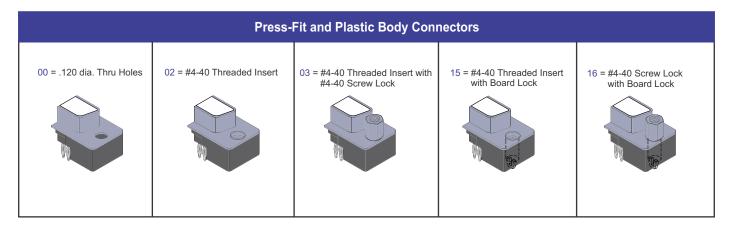

| Solder, Right Angle, and High Density Connectors                                     |                                                                             |                                                                                                                    |                                                                                     |                                                                                     |
|--------------------------------------------------------------------------------------|-----------------------------------------------------------------------------|--------------------------------------------------------------------------------------------------------------------|-------------------------------------------------------------------------------------|-------------------------------------------------------------------------------------|
| 01 = .120 dia. Riveted Front<br>and Rear Shell                                       | 04 = Riveted #4-40 UNC<br>Open Nuts on Rear Shell                           | 05 = Riveted #4-40 UNC Closed<br>Nuts on Front Shell                                                               | 06 = Riveted #4-40 UNC Open<br>Nuts on Front Shell                                  | 07 = Riveted #4-40 UNC Close<br>Ground Stand-Off on Rear Shell<br>(Stamped Contact) |
| 07 = Riveted #4-40 UNC Close<br>Ground Stand-Off on Rear Shell<br>(Machined Contact) | 08 = Riveted Ground Hooks<br>with #4-40 UNC Open                            | 09 = Riveted Ground Tabs with<br>#4-40 UNC Open<br>(Stamped Contact)                                               | 09 = Riveted Ground Tabs with<br>#4-40 UNC Open<br>(Machined Contact)               | 10 = Riveted Ground Hooks<br>Pre-Loaded #4-40 UNC Hex<br>Screws                     |
| 11 = Assembly Ground Hooks<br>By #4-40 UNC Hex Screws<br>(Stamped Contact)           | 11 = Assembly Ground Hooks<br>By #4-40 UNC Hex Screws<br>(Machined Contact) | 12 = Riveted #4-40 UNC Close<br>Ground Stand-Off on Rear Shell<br>(Stamped Contact)<br>for High Profile Connectors | 13 = Riveted #4-40 UNC Close<br>Ground Stand-Off on Rear Shell<br>(Stamped Contact) | CONSULT FACTORY<br>FOR OTHER<br>MOUNTING STYLES<br>OPTION                           |