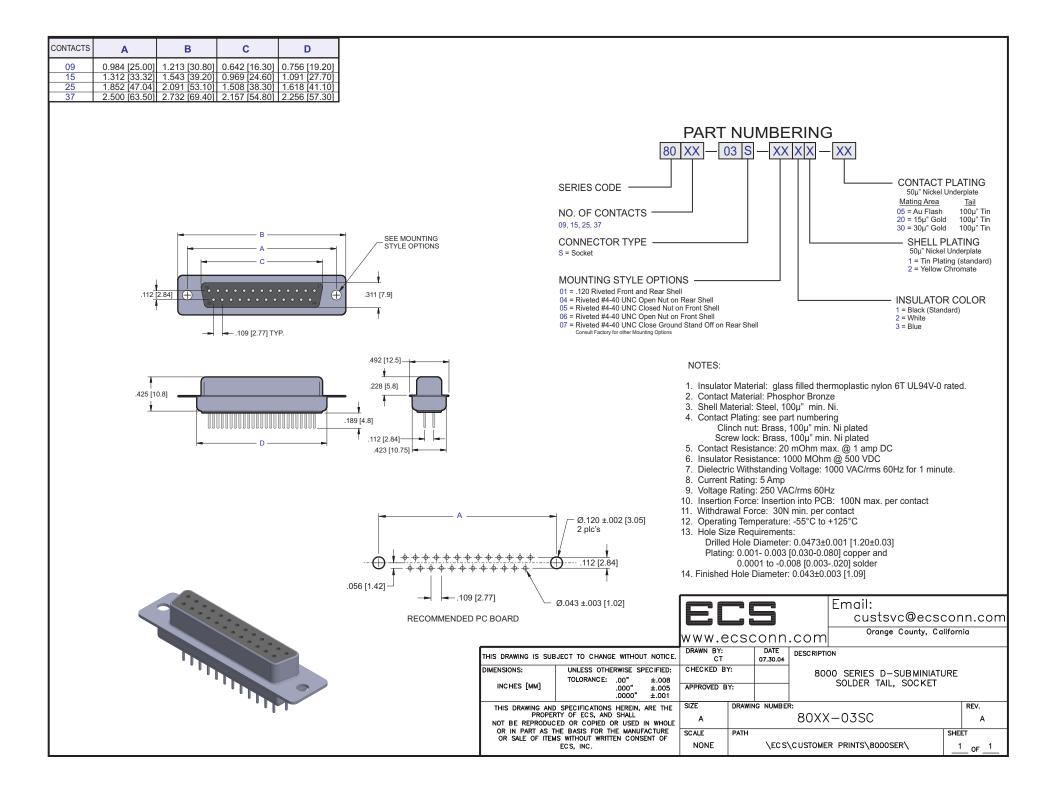

| Solder, Right Angle, and High Density Connectors                                     |                                                                             |                                                                                                                    |                                                                                     |                                                                                     |
|--------------------------------------------------------------------------------------|-----------------------------------------------------------------------------|--------------------------------------------------------------------------------------------------------------------|-------------------------------------------------------------------------------------|-------------------------------------------------------------------------------------|
| 01 = .120 dia. Riveted Front<br>and Rear Shell                                       | 04 = Riveted #4-40 UNC<br>Open Nuts on Rear Shell                           | 05 = Riveted #4-40 UNC Closed<br>Nuts on Front Shell                                                               | 06 = Riveted #4-40 UNC Open<br>Nuts on Front Shell                                  | 07 = Riveted #4-40 UNC Close<br>Ground Stand-Off on Rear Shell<br>(Stamped Contact) |
| 07 = Riveted #4-40 UNC Close<br>Ground Stand-Off on Rear Shell<br>(Machined Contact) | 08 = Riveted Ground Hooks<br>with #4-40 UNC Open                            | 09 = Riveted Ground Tabs with<br>#4-40 UNC Open<br>(Stamped Contact)                                               | 09 = Riveted Ground Tabs with<br>#4-40 UNC Open<br>(Machined Contact)               | 10 = Riveted Ground Hooks<br>Pre-Loaded #4-40 UNC Hex<br>Screws                     |
| 11 = Assembly Ground Hooks<br>By #4-40 UNC Hex Screws<br>(Stamped Contact)           | 11 = Assembly Ground Hooks<br>By #4-40 UNC Hex Screws<br>(Machined Contact) | 12 = Riveted #4-40 UNC Close<br>Ground Stand-Off on Rear Shell<br>(Stamped Contact)<br>for High Profile Connectors | 13 = Riveted #4-40 UNC Close<br>Ground Stand-Off on Rear Shell<br>(Stamped Contact) | CONSULT FACTORY<br>FOR OTHER<br>MOUNTING STYLES<br>OPTION                           |