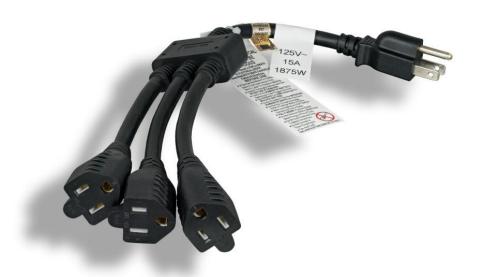

## 1-To-3 Heavy Duty 14 AWG Power Cord Splitter, NEMA 5-15P to (3) NEMA 5-15R), 14 Inches

## **Features:**

- Connector types: NEMA 5-15P to NEMA 5-15R (x3)
- 14 AWG conductors
- Voltage rating: 125V
- Amperage rating: 15A
- Temperature rating: 75°C/167°F
- Split one NEMA 5-15 plug into three NEMA 5-15 receptables
- Ideal solution for eliminating extra bulky cords and reducing clutter.
- This heavy duty 14 AWG power cord is fully molded for durability.
- UL, cUL listed and CSA approved.
- All relevant materials are complied with RoHS and REACH directive.

## **Specifications:**

Connector A: NEMA 5-15P Connector B: NEMA 5-15R x 3 Conductor: SJT 14 AWG x 3C