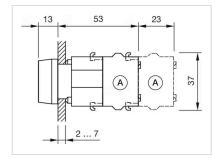

## Wiring diagrams:

Dimension drawings:

#### Hints:

elements:

Grey

Frontring with protective cover to be mounted with a torque of 0.4 Nm onto actuator,Max. 3 switching elements can be clipped on

З

Plastic

Actuator, Ø 29 mm, flush, non illuminative, Black, Aluminium, opaque, round, Nature, Aluminium, anodised, Momentary