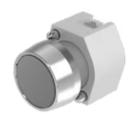

# 704.011.0 Actuator

## FRONT

| Front bezel colour:   | Nature    |
|-----------------------|-----------|
| Front dimension:      | Ø 29 mm   |
| Front form:           | round     |
| Front bezel material: | Aluminium |

### **OPERATING-/INDICATION PART**

| Lens colour:       | Black            |
|--------------------|------------------|
| Lens material:     | Aluminium        |
| Lens shape:        | flush            |
| Lens illumination: | non illuminative |
| Lens optics:       | opaque           |