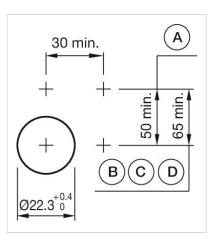

## Wiring diagrams:

Dimension drawings:

### **OTHER**

Housing colour:

Housing material:

**Short Description:** 

Mounting cut-outs:

max. number of switching