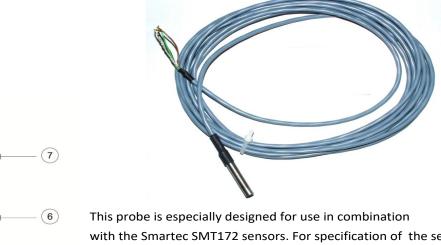

## Stainless steel probe assembly with SMT172 temperature sensor (part no: TA-SMT172-CS045-D07-CL0100S)

This probe is especially designed for use in combination with the Smartec SMT172 sensors. For specification of the sensor please look into the sensor specification as available on our website.