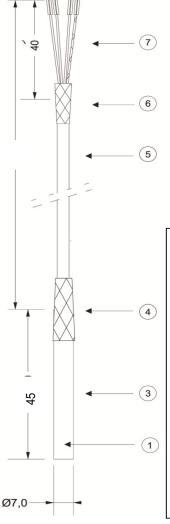

Customised housing, cable material & length as well as connectors on request.

1 sensing element SMT172-T018

5 cable 3x0.22mm2 shielded, shield NOT connected

to probe tip (Silicone); max temp 130°C

cable length: 1000 mm other length on request

6 sleeve polyolefin shrink sleeve 7 cable end non-isolated splice (40mm)

connection: White out

Brown Vcc Green GND

Black(shrink) shield indication

(inside tube a capacitor of 100 nF is mounted)