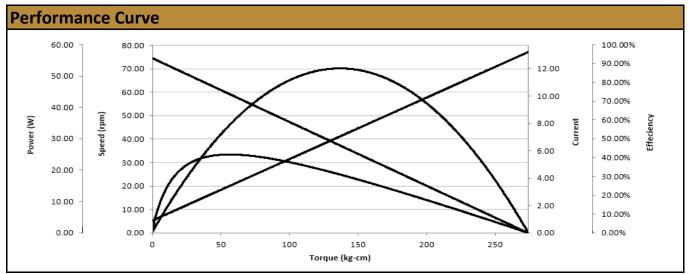

With endless performance combinations, we have a fully tailored gear motor solution for you.

| Specifications |                             |  |
|----------------|-----------------------------|--|
| Gearhead Type: | Planetary                   |  |
| Motor Type:    | Brushless (8 Pole / 6 Slot) |  |
| Rated Voltage: | 24V DC                      |  |
| Rated Speed:   | 59 rpm                      |  |
| Rated Torque:  | 56 kg.cm                    |  |
| Rated Current: | 3.5 A                       |  |

| No-Load Speed:     | 74 rpm (+/- 10%)       |
|--------------------|------------------------|
| No-Load Current:   | <1.5 A                 |
| Stall Torque:      | * 274 kg.cm            |
| Max. Power:        | 51 W                   |
| Reduction Ratio:   | 51:1                   |
| Termination Style: | Lead Wires / JST XHP-5 |