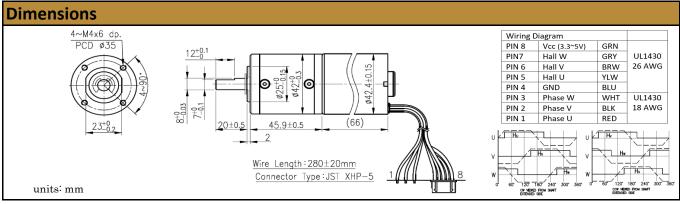

| No-Load Speed:     | 74 rpm (+/- 10%)       |
|--------------------|------------------------|
| No-Load Current:   | <1.5 A                 |
| Stall Torque:      | * 274 kg.cm            |
| Max. Power:        | 51 W                   |
| Reduction Ratio:   | 51:1                   |
| Termination Style: | Lead Wires / JST XHP-5 |