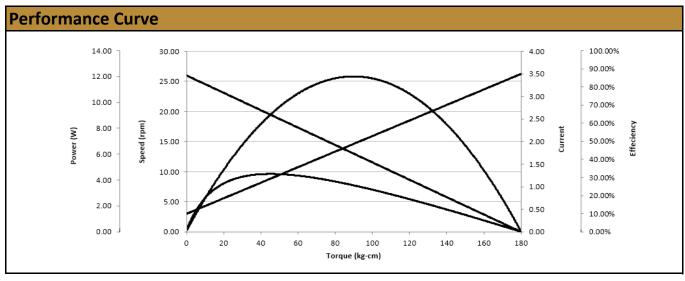

## Contact Us for alternative solutions!

| Specifications |                    |
|----------------|--------------------|
| Gearhead Type: | Planetary          |
| Motor Type:    | Brushless - 4 Pole |
| Rated Voltage: | 24V DC             |
| Rated Speed:   | 19 rpm             |
| Rated Torque:  | 46 kg.cm           |
| Rated Current: | 1.2 A              |

| No-Load Speed:     | 26 rpm (+/- 10%)      |
|--------------------|-----------------------|
| No-Load Current:   | < 0.75 A              |
| Max. Power:        | 12 W                  |
| Reduction Ratio:   | 72:1                  |
| Termination Style: | Lead Wires (26/20AWG) |
|                    |                       |