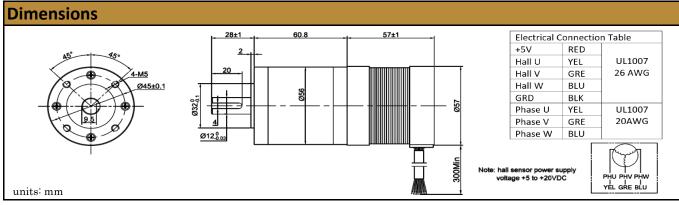

| No-Load Speed:     | 26 rpm (+/- 10%)      |
|--------------------|-----------------------|
| No-Load Current:   | < 0.75 A              |
| Max. Power:        | 12 W                  |
| Reduction Ratio:   | 72:1                  |
| Termination Style: | Lead Wires (26/20AWG) |
|                    |                       |