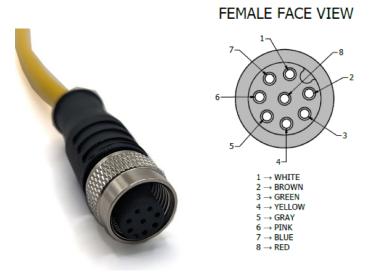

## C4C13UXXX

(M12 Cordset, 8 Position, 24 AWG, Shielded Female Straight to Free End)

- Mueller's C8C13UXXX is a shielded, M12 8-pin single ended instrumentation cable with a straight female connector on one end and free at the other.
- Keyway A Coding
- Utilizes an 8-conductor 24 AWG, PVC-insulated, shielded cable.
- Ratings:
  - o Current: 2 A
  - Voltage: 30 V AC/DC
- Material:
  - Coupling Nuts Nickel Plated Brass
  - Pins/Contacts Gold Plated Brass
- Length: The "U" in the model number represents unit of measurement. Either: Meters (M), Feet (F)
- Length: The "XXX" in the model number represents length. Standard lengths are 2, 5, and 10 meters. Any other lengths available upon request.
- Meets Standard: IEC 61076-2-101
- Protection Class: IEC IP68
- RoHS 3 Compliant