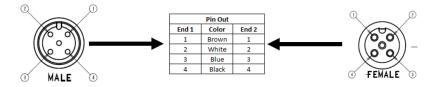

## C4AD02UXXX

(M12 Cordset, 4 Position, 18 AWG, Male Straight to Female Right Angle)

- Mueller's C4AD02UXXX is an M12 4-pin double ended instrumentation cable with a straight male connector on one end and a right-angle female connector on the other.
- Keyway A Coding
- Utilizes our 4-conductor 18 AWG TPE-insulated cable.
- Ratings:
  - o Current: 4 A
  - Voltage: 250 V AC/DC
  - o Temperature Range: -40° C to 105° C
- Material:
  - Coupling Nuts Aluminum
  - Pins/Contacts Gold Plated Brass
- Length: The "U" in the model number represents unit of measurement.
  - Either: Meters (M), Feet (F)
- Length: The "XXX" in the model number represents length. Standard lengths are 2, 5, and 10 meters. Any other lengths available upon request.
- Meets Standard: IEC 61076-2-101
- Protection Class: IEC IP68
- RoHS 3 Compliant