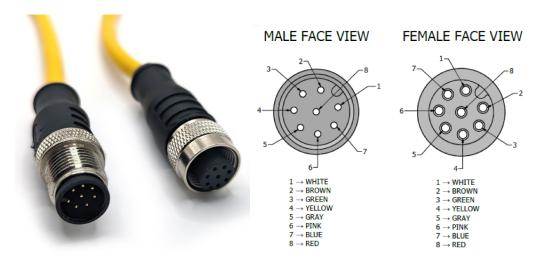

## C8AC12UXXX

(M12 Cordset, 8 Position, 24 AWG Unshielded, Male Straight to Female Straight)

- Mueller's C8AC12UXXX is an M12 8-pin double ended, unshielded instrumentation cable with a straight male connector on one end and a straight female connector on the other.
- Keyway A Coding
- Utilizes an 8-conductor 24 AWG PVC-insulated, unshielded cable.
- Ratings:
  - o Current: 2 A
  - o Voltage: 30 V AC/DC
- Material:
  - Coupling Nuts Nickel Plated Brass
  - Pins/Contacts Gold Plated Brass
- Length: The "U" in the model number represents unit of measurement.
  Either: Meters (M), Feet (F)
- Length: The "XXX" in the model number represents length. Standard lengths are 2, 5, and 10 meters. Any other lengths available upon request.
- Meets Standard: IEC 61076-2-101
- Protection Class: IEC IP68
- RoHS 3 Compliant