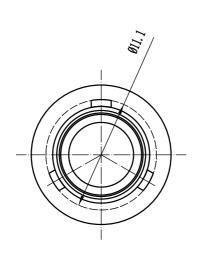

#### **Product Drawing**

3 <u>Materials&plating</u>

3.1 Body:

3.2 Insulator:

3.3 Contact Pin:

3.4 Outer contact:

Brass; Suco-plated

Teflon

Bronze Gold plated

Brass Gold plated

Dimensions: Millimeters (Inches)