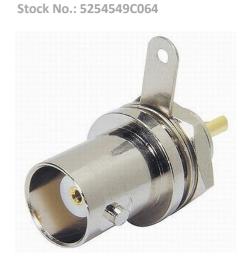

# Straight Panel Mount, Triax Connector, jack

#### **Part Number Table**

| Part Number | Description                                 |
|-------------|---------------------------------------------|
| 5254549C064 | Straight Panel Mount, Triax Connector, jack |