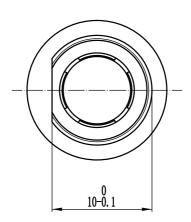

#### **Product Drawing**

3 <u>Materials&plating</u>

3.1 Body:

3.2 Insulator:

3.3 Contact Pin:

3.4 Outer contact:

Brass; Suco-plated

Teflon

Bronze Gold plated

Brass Gold plated

Dimensions: Millimeters (Inches)