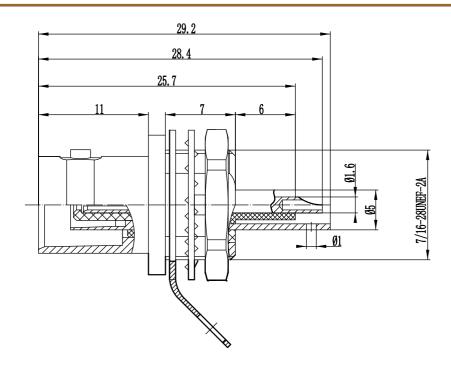

#### **Product Drawing**

3 <u>Materials&plating</u>

3.1 Body:

3.2 Insulator:

3.3 Contact Pin:

3.4 Outer contact:

Brass; Suco-plated

Teflon

Bronze Gold plated

Brass Gold plated

Dimensions: Millimeters (Inches)