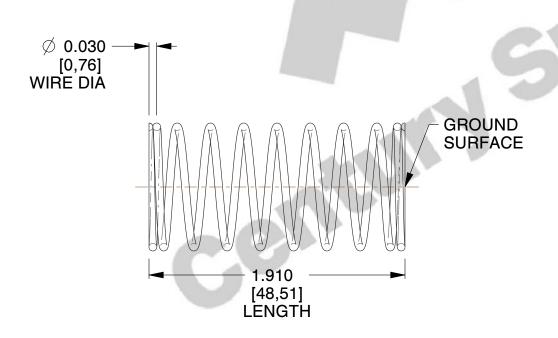

## **NOTES:**

1. Material : Stainless Steel

2. Finish: Glod Irridite

3. Ends: Closed and Ground

4. Total Coils: 10.000

5. Sugg. Max. Deflection: 0.830 (in)6. Sugg. Max. Load: 2.300 (lbs)

7. All Drawing Dimensions are in Inches [mm]

SCALE

2.667

11772

COMPONENT

COMPRESSION SPRINGS

UNIT
INCH [mm]
SHEET

**SPRINGS** 

1 of 1