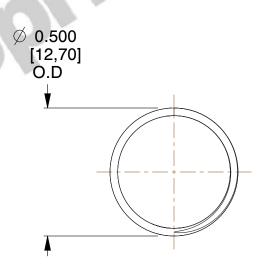

## **NOTES:**

1. Material : Stainless Steel

2. Finish: Glod Irridite

3. Ends: Closed and Ground

4. Total Coils: 10.000

5. Sugg. Max. Deflection: 0.830 (in)6. Sugg. Max. Load: 2.300 (lbs)

7. All Drawing Dimensions are in Inches [mm]