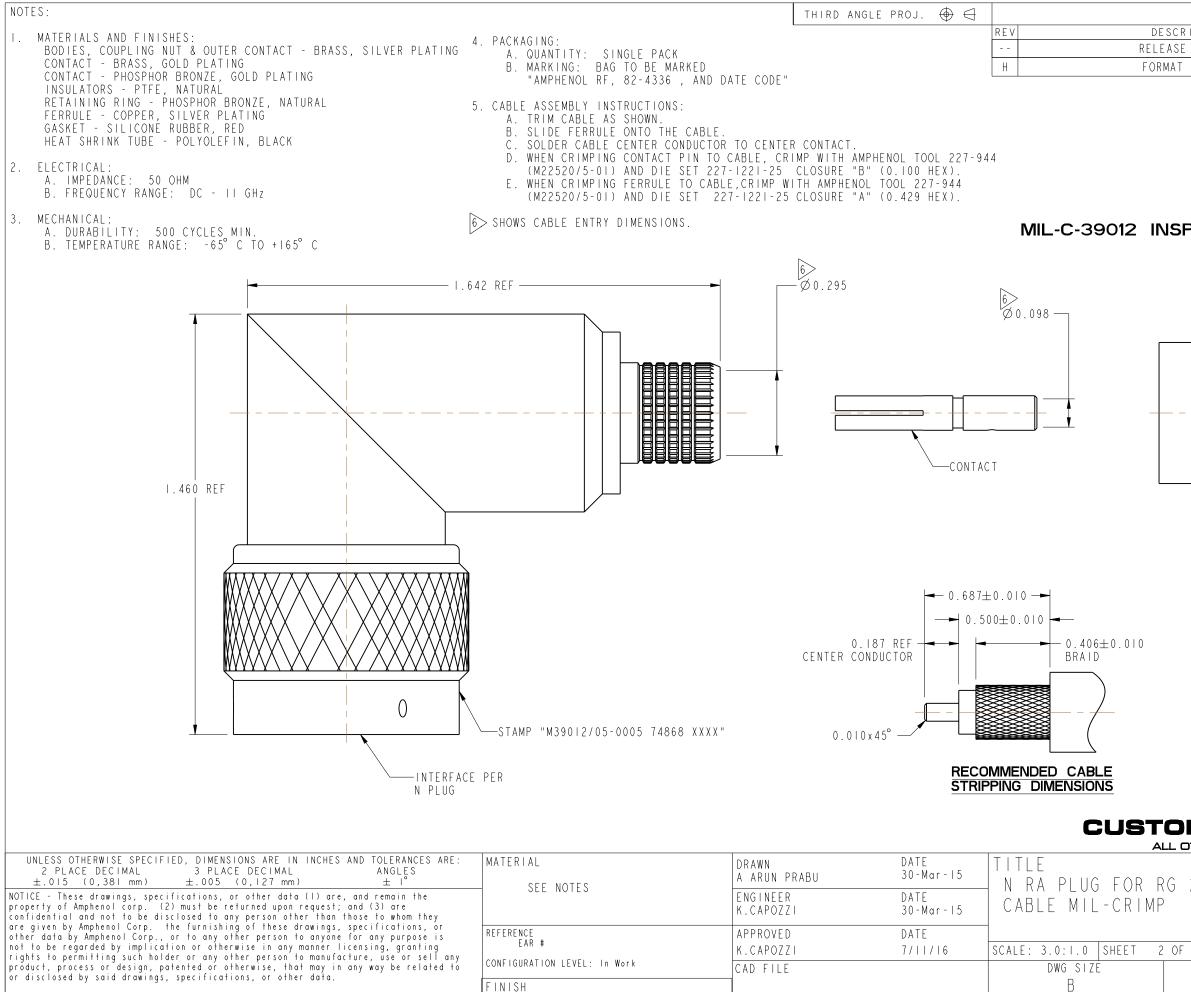

|                                             | VISIONS |          |             | _         | F 6 0       |               |
|---------------------------------------------|---------|----------|-------------|-----------|-------------|---------------|
| RIPTION<br>E TO MFG.                        |         | DATE<br> |             | ECO<br>   | A P P R<br> |               |
| T UPDATED                                   |         |          | 7/11/       | 6         | 00601       | AAP           |
|                                             |         |          |             | A B       |             | $\overline{}$ |
|                                             |         |          |             | AND FIEND |             |               |
|                                             |         |          | le le       |           |             |               |
|                                             |         |          |             |           |             |               |
| PECTIC                                      | N       |          | SCALE       | Ι.Ο       | 00          |               |
|                                             |         |          |             |           |             |               |
|                                             |         |          |             |           |             |               |
|                                             |         |          |             |           |             |               |
|                                             |         | $\neg$ — | 4           |           |             |               |
| 6>                                          |         |          |             |           |             |               |
|                                             |         |          |             |           |             |               |
|                                             |         |          |             |           |             |               |
| <b>X</b>                                    |         |          |             |           |             |               |
| FERRULE                                     |         |          |             |           |             |               |
|                                             |         |          |             |           |             |               |
|                                             |         |          |             |           |             |               |
|                                             |         |          |             |           |             |               |
|                                             |         |          |             |           |             |               |
|                                             |         |          |             |           |             |               |
|                                             |         |          |             |           |             |               |
|                                             |         |          |             |           |             |               |
|                                             |         |          |             |           |             |               |
|                                             |         |          |             |           |             |               |
| OMER OUTLINE DRAWING                        |         |          |             |           |             |               |
| Amphanal DE                                 |         |          |             |           |             |               |
| 214/U AIIIPITETIOT RF<br>www.amphenolrf.com |         |          |             |           |             |               |
| F 2                                         | DRAWING | 6 NO.8   | 2 - 4 3 3 ( |           |             |               |
| F2<br>REV                                   | ITEM NC |          |             |           |             |               |
| Н                                           | PART NC | ).82-4   | 336         |           |             |               |