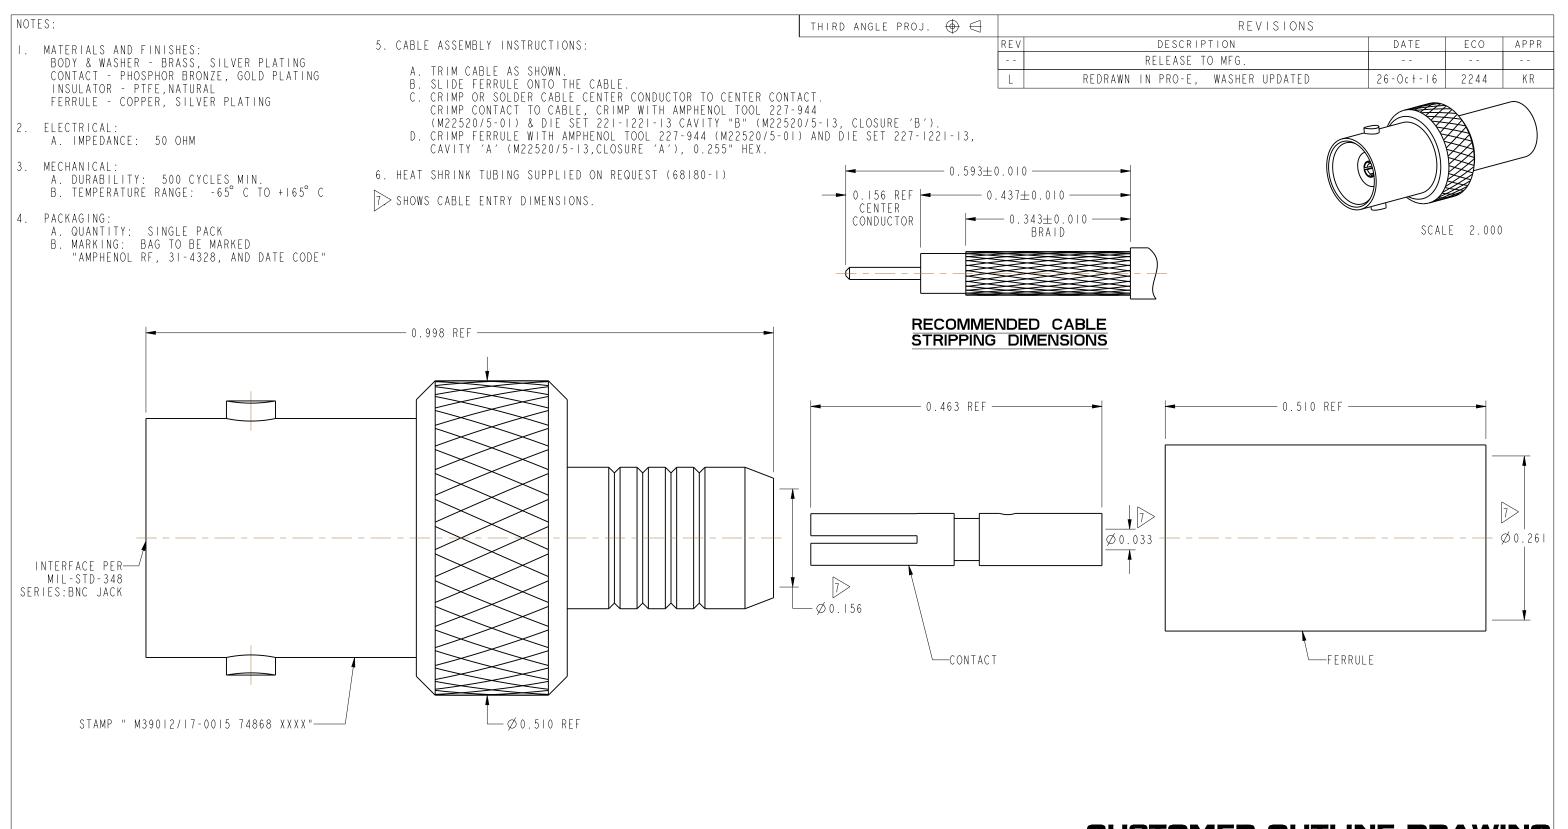

## MIL-C-39012 INSPECTION

## CUSTOMER OUTLINE DRAWING ALL OTHER SHEETS ARE FOR INTERNAL USE ONLY

| UNLESS OTHERWISE SPECIFIED, DIMENSIONS ARE IN INCHES AND TOLERANCES ARE:  2 PLACE DECIMAL 3 PLACE DECIMAL ANGLES  ±.015 (0,381 mm) ±.005 (0,127 mm) ± 1° | - SEE NOTES                                      | DRAWN<br>KARTHIK R    | DATE<br>21 - Jan - 14 | TITLE<br>BNC STR JACK MIL-CRIMP<br>(CATEGORY 'C') FOR RG 59/U,<br>62/U,140/U & 210/U CABLES |     | Amphenol RF        |
|----------------------------------------------------------------------------------------------------------------------------------------------------------|--------------------------------------------------|-----------------------|-----------------------|---------------------------------------------------------------------------------------------|-----|--------------------|
| 16                                                                                                                                                       |                                                  | ENGINEER<br>D.ROYCE   | DATE<br>06-0c+-89     |                                                                                             |     | www.amphenolrf.com |
|                                                                                                                                                          | REFERENCE<br>MIL-C-39012/17-0015 & EPA 802206-51 | APPROVED<br>K.CAPOZZI | DATE<br>26-Oct-16     | SCALE: 6.6:I.0 SHEET 2 OF 2                                                                 |     | DRAWING NO.        |
|                                                                                                                                                          | CONFIGURATION LEVEL: In Work                     | CAD FILE              |                       | DWG SIZE                                                                                    | REV |                    |
| or disclosed by said drawings, specifications, or other data.                                                                                            | FINISH                                           | 1                     |                       | В                                                                                           |     | PART NO.31-4328    |