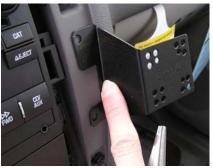

STEP #2 Place InDash by PanaVise Mount on to the right side edge of the dash cavity. Be sure the edge of the mount is flat against the side. Install the (3) screw provided into the dash. Press the mount to the right before tightening.