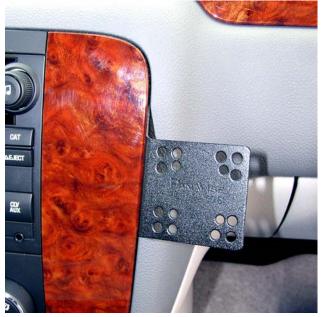

STEP #3: Replace the bezel carefully.

INSTALLATION IS NOW COMPLETE. ENJOY YOUR NEW INDASH by PANAVISE MOUNT.

Mounting location can vary, as long as mount is flush to side and bottom edge of dash

InDash Installed Showing Location