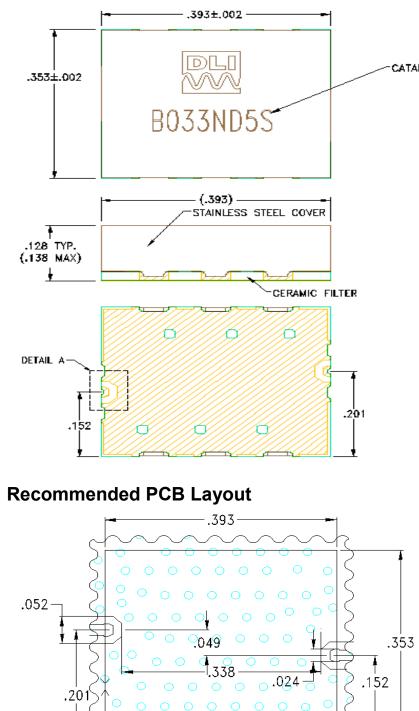

# **Physical Dimensions**

Units = inches

• Ensure adequate grounding beneath the part.

2777 Route 20 East, Cazenovia, NY 13035| Ph.: (315)655-8710 | KCCSales@knowles.com