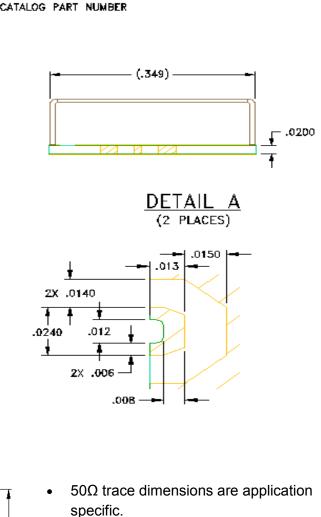

# **Physical Dimensions**

Units = inches

• Ensure adequate grounding beneath the part.

2777 Route 20 East, Cazenovia, NY 13035| Ph.: (315)655-8710 | KCCSales@knowles.com