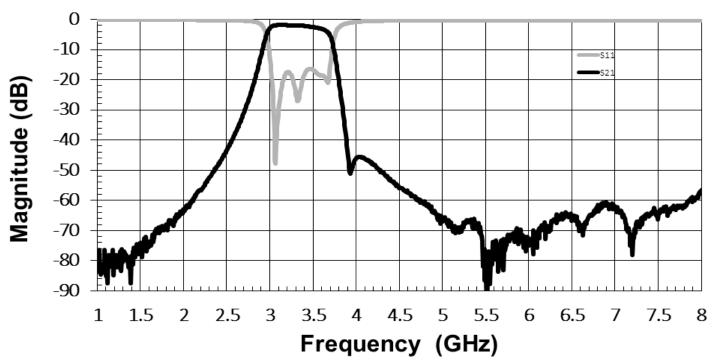

# **Typical Measured Performance**

3.3 GHz Surface Mount Bandpass Filter

## SPECIFICATIONS\*

| Parameter                | Frequency<br>Range (GHz)                          | Min | Тур. | Max |
|--------------------------|---------------------------------------------------|-----|------|-----|
| Insertion Loss (dB)      | 3.1 - 3.5                                         |     | 2    | 3.2 |
| Return Loss (dB)         |                                                   | 9.5 | 15   |     |
| Low Side Rejection (dB)  | DC - 2.25                                         | 30  | 40   |     |
| High Side Rejection (dB) | 4.0 - 6.0                                         | 40  | 45   |     |
| Input Power (W)          |                                                   |     |      | TBD |
| Size (L x W x H)         | 0.393 x 0.353 x 0.128 in<br>9.98 x 8.97 x 3.25 mm |     |      |     |