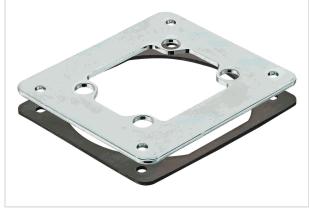

## Han-Yellock 30 adapter plate

| Part number        | 11 00 300 9603                      |
|--------------------|-------------------------------------|
| Specification      | Han-Yellock 30 adapter plate        |
| HARTING eCatalogue | https://b2b.harting.com/11003009603 |

Image is for illustration purposes only. Please refer to product description.

## Identification

| Category                             | Accessories                                  |
|--------------------------------------|----------------------------------------------|
| Type of accessory                    | Adapter plate                                |
| Description of the accessory         | for Han-Yellock <sup>®</sup> 30<br>With seal |
| Material properties                  |                                              |
| RoHS                                 | compliant                                    |
| ELV status                           | compliant                                    |
| China RoHS                           | e                                            |
| REACH Annex XVII substances          | Not contained                                |
| REACH ANNEX XIV substances           | Not contained                                |
| REACH SVHC substances                | Not contained                                |
| California Proposition 65 substances | Yes                                          |
| Commercial data                      |                                              |
| Packaging size                       | 1                                            |
| Net weight                           | 80.2 g                                       |