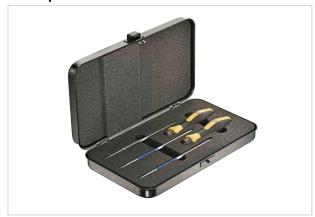

## Identification

| Category                | Tools                                        |
|-------------------------|----------------------------------------------|
| Type of tool            | Torque set                                   |
| Description of the tool | for HARTING screw contacts and fixing screws |
|                         | Tightening torque: 0.5 1.2 Nm                |

## Version

| Pack contents | High quality metal box                                |
|---------------|-------------------------------------------------------|
|               | Two pre-set tightening torque screwdrivers TorqueFix® |
|               | Interchangeable blades PH1, PH2, slot 0.5 x 3.0       |