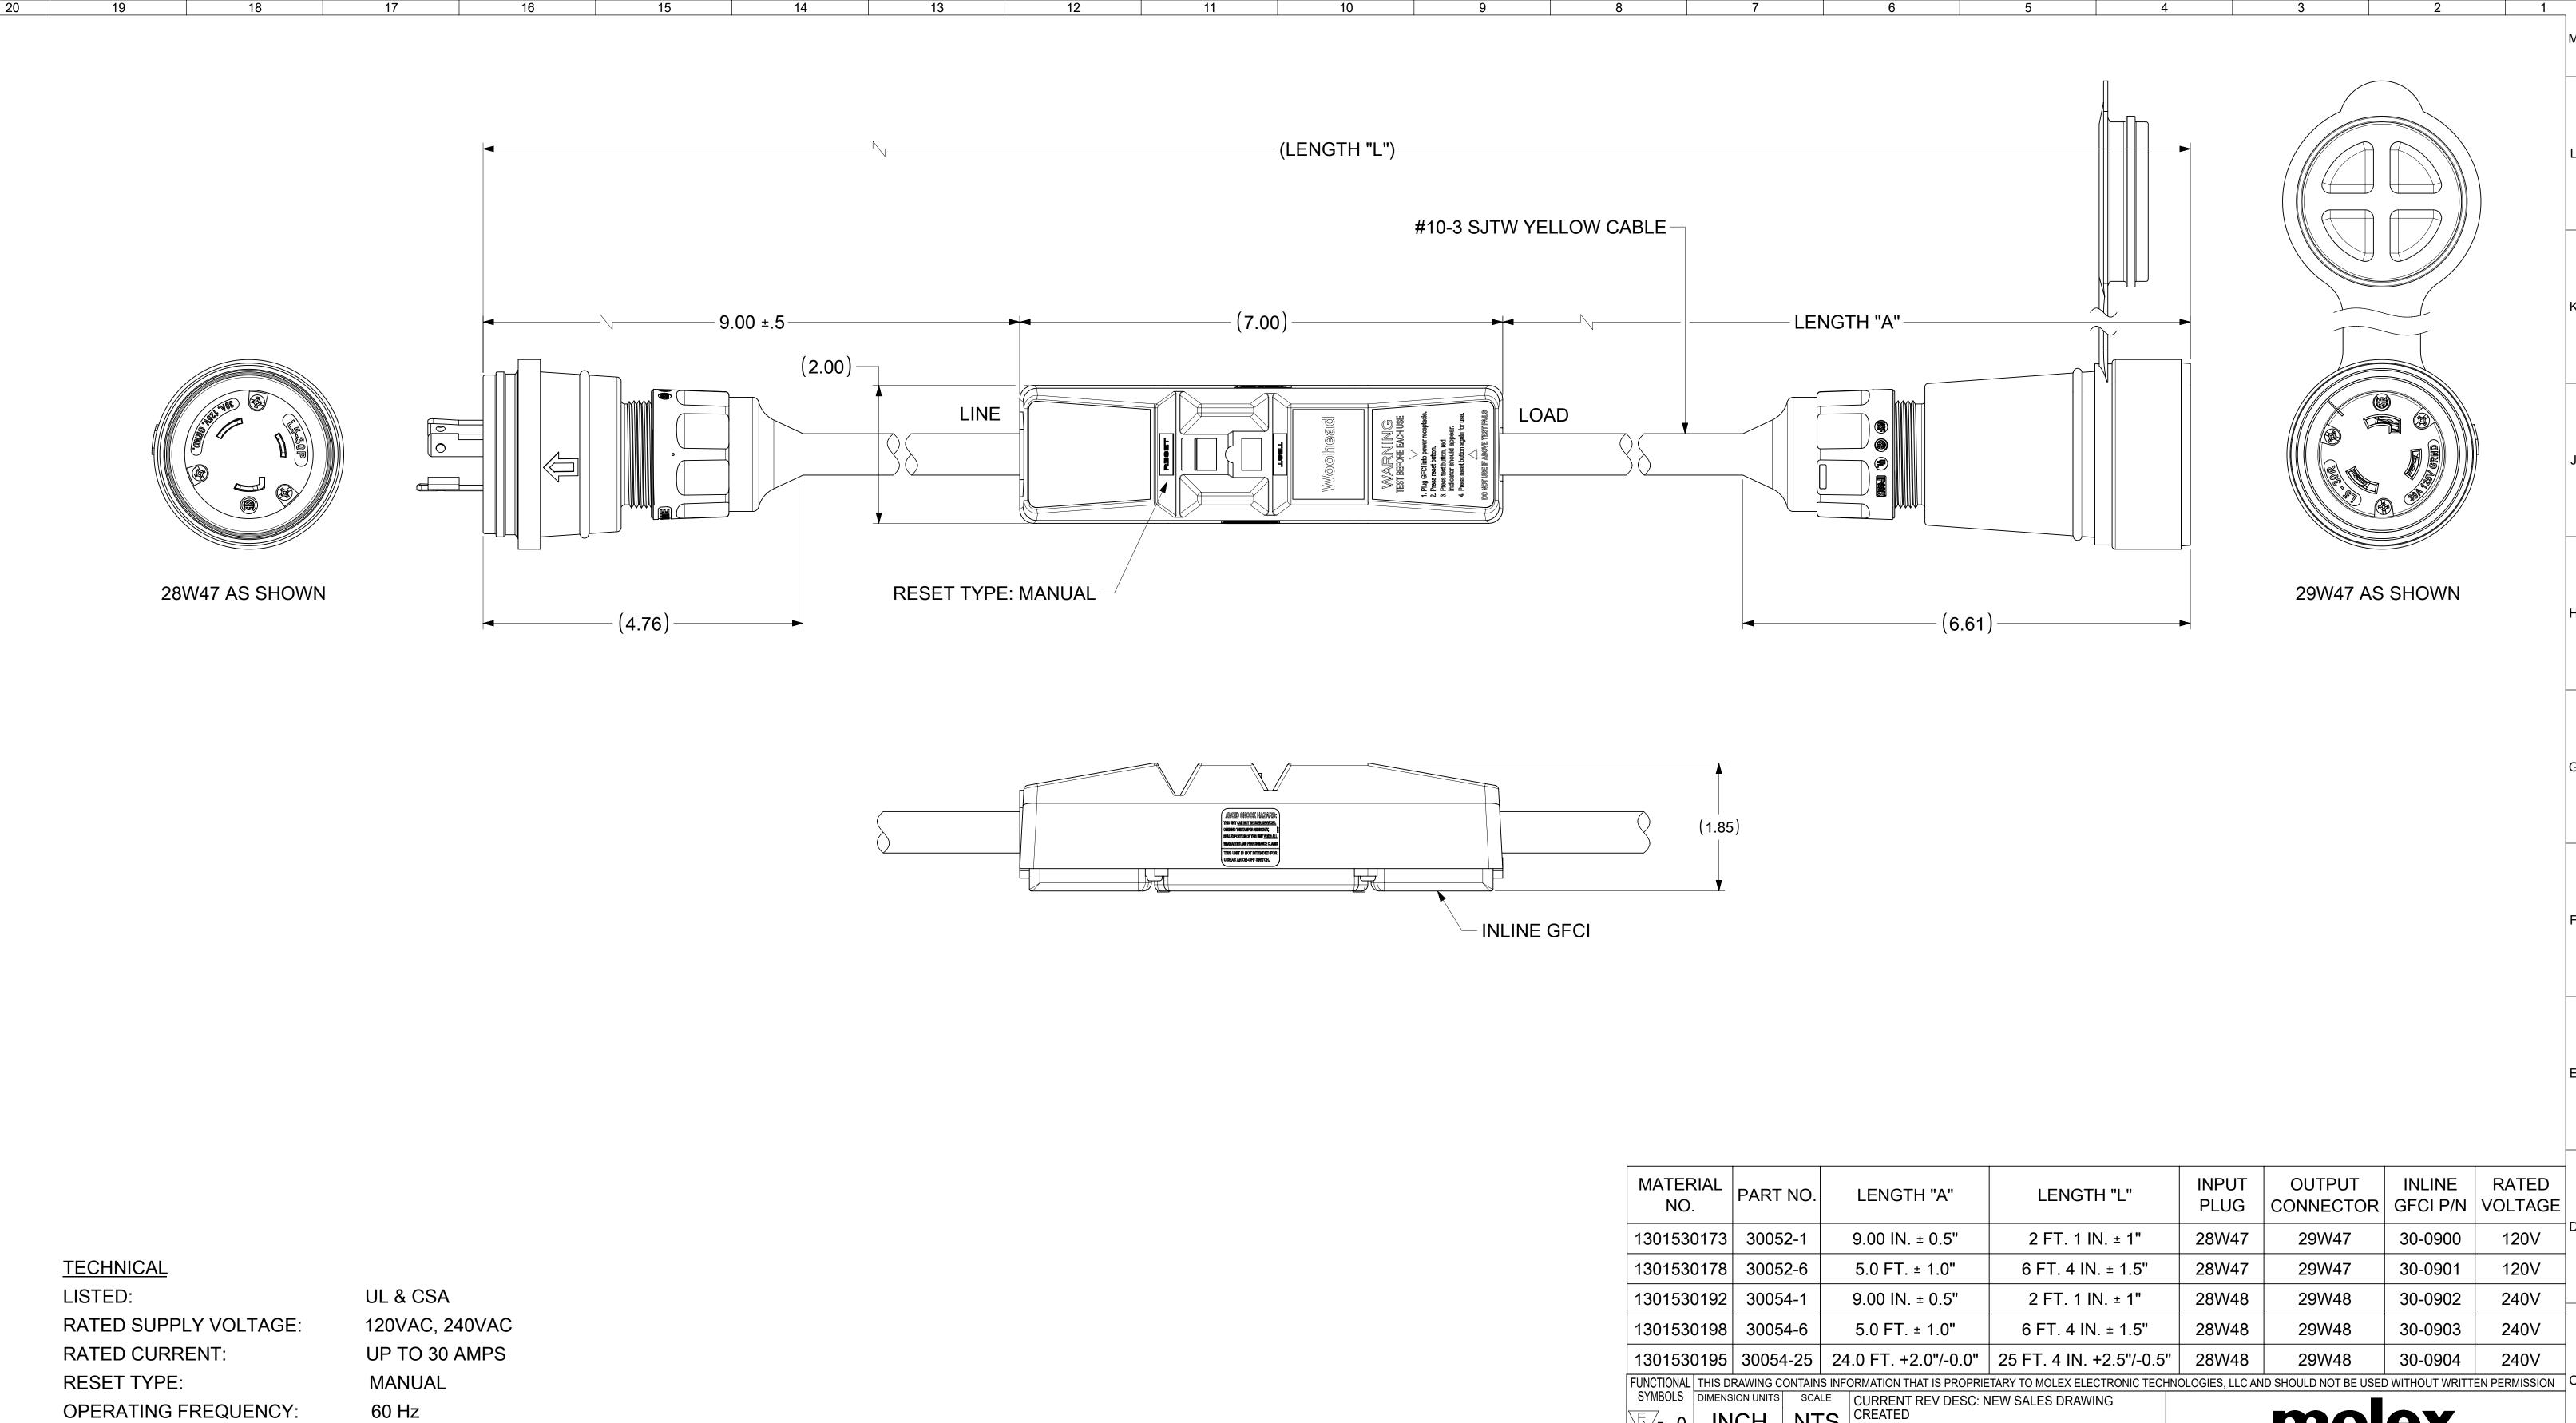

INSULATION VOLTAGE: 1,500 VRMS - 1 MINUTE ENDURANCE OPERATIONS: 3000 OPERATIONS GFCI ENCLOSURE: NEMA 3R

DOCUMENT STATUS P1 RELEASE DATE 2022/01/18 16:20:54

CLASS A

180 AMP

4-6 mA

TYPE:

GROUND TRIP CURRENT:

OVERLOAD CURRENT: