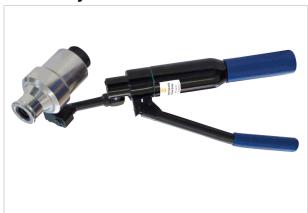

## Hand Hydraulic Punch Driver

| Part number        | 09 99 000 0901                      |
|--------------------|-------------------------------------|
| Specification      | Hand Hydraulic Punch Driver         |
| HARTING eCatalogue | https://b2b.harting.com/09990000901 |

## Identification

| Category                | Tools                                                             |
|-------------------------|-------------------------------------------------------------------|
| Type of tool            | Hydraulic hand punch driver                                       |
| Description of the tool | To produce panel cut outs for connectors Punching pressure: 60 kN |