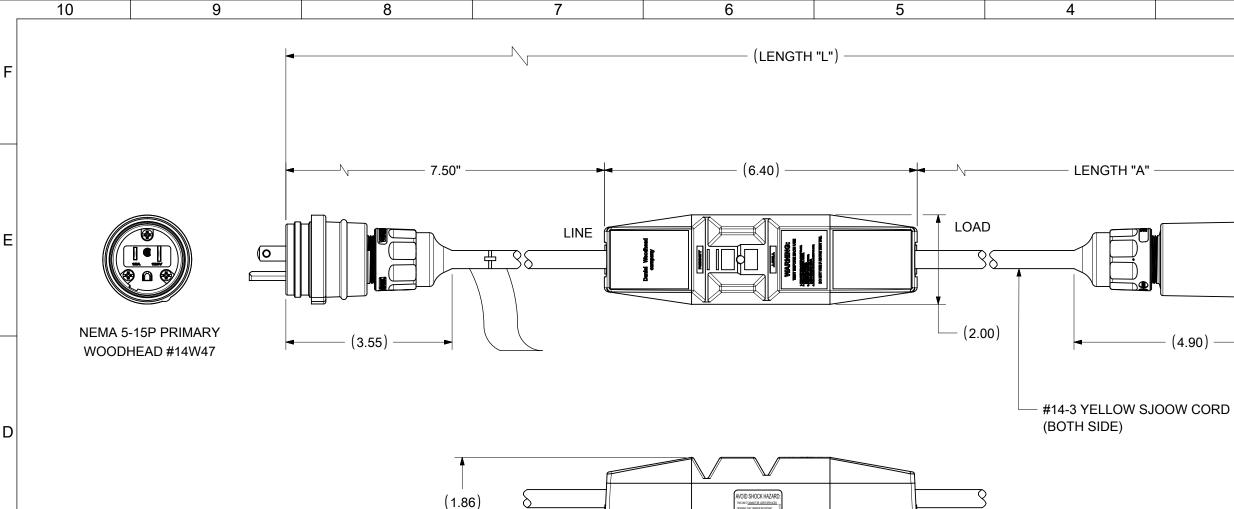

| <u>TECHNICAL</u> |
|------------------|
|------------------|

C

B

A

| AGENCY APPROVAL:      | cULus                 |
|-----------------------|-----------------------|
| RATED SUPPLY VOLTAGE: | 120VAC                |
| RATED CURRENT:        | 15A                   |
| RESET TYPE:           | MANUAL                |
| OPERATING FREQUENCY:  | 60 Hz                 |
| TYPE:                 | CLASS A               |
| GROUND TRIP CURRENT:  | 4-6 mA                |
| OVERLOAD CURRENT:     | 90 AMP                |
| INSULATION VOLTAGE:   | 1,500 VRMS - 1 MINUTE |
| ENDURANCE OPERATIONS: | 3000 OPERATIONS       |
| ENCLOSURE:            | NEMA 3R               |
|                       |                       |