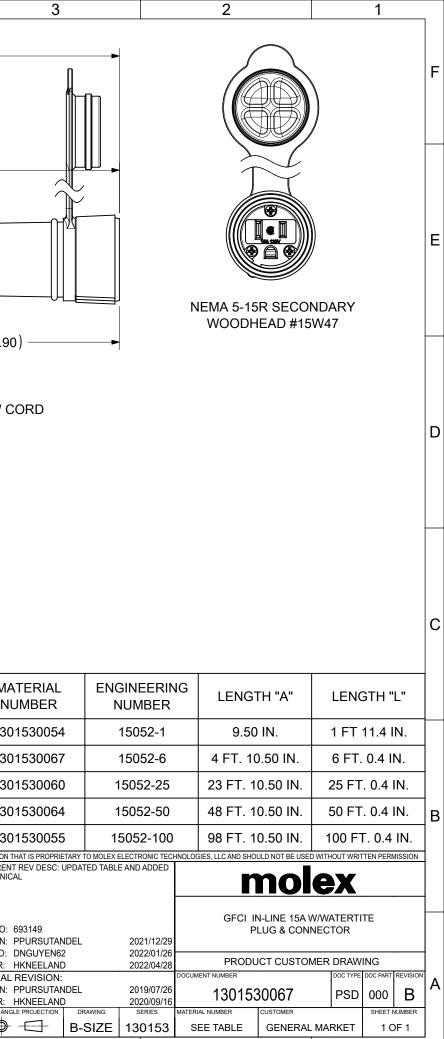

| <u>TECHNICAL</u> |
|------------------|
|------------------|

C

B

A

| AGENCY APPROVAL:      | cULus                 |
|-----------------------|-----------------------|
| RATED SUPPLY VOLTAGE: | 120VAC                |
| RATED CURRENT:        | 15A                   |
| RESET TYPE:           | MANUAL                |
| OPERATING FREQUENCY:  | 60 Hz                 |
| TYPE:                 | CLASS A               |
| GROUND TRIP CURRENT:  | 4-6 mA                |
| OVERLOAD CURRENT:     | 90 AMP                |
| INSULATION VOLTAGE:   | 1,500 VRMS - 1 MINUTE |
| ENDURANCE OPERATIONS: | 3000 OPERATIONS       |
| ENCLOSURE:            | NEMA 3R               |
|                       |                       |