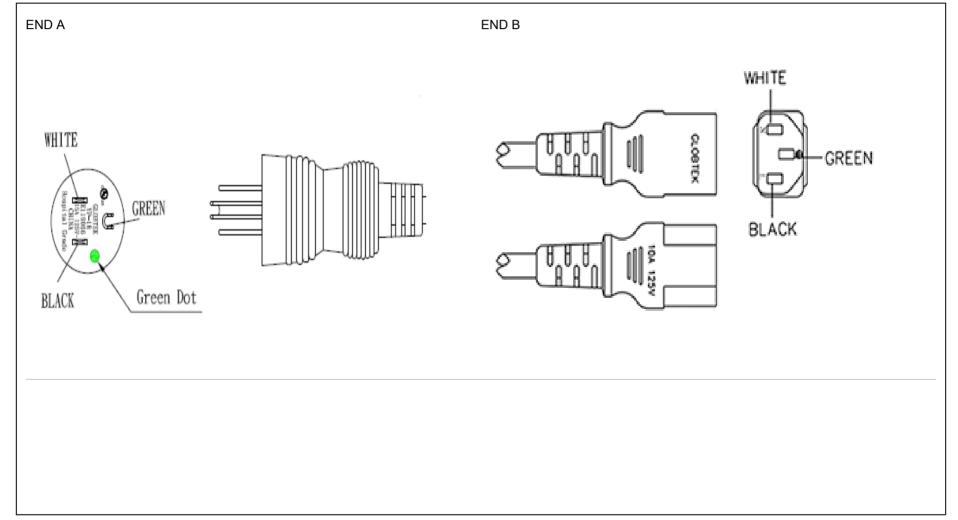

| CIODICK, IIIC.      | Drawing Title: Nema 5-15P hospital grade with green dot to IEC60320 C13 2 CONDUCTORS + GROUND, GT Cable #106: 18 / 3 Conductors, 7.8mm OD, SJT, 60 Deg.C, 300V, BLK/WHT/GRN, Approvals: UL, CSA or cUL, 2438 +/- 50mm, GlobTek Black |        |
|---------------------|--------------------------------------------------------------------------------------------------------------------------------------------------------------------------------------------------------------------------------------|--------|
| •                   | Model No. Power Cord                                                                                                                                                                                                                 |        |
| Northvale, NJ 07647 |                                                                                                                                                                                                                                      |        |
| Tel. (201) 784-1000 | Part No./Ordering No. 1191068F0701(R)                                                                                                                                                                                                | Rev B1 |
| Fax (201) 784-0111  |                                                                                                                                                                                                                                      |        |