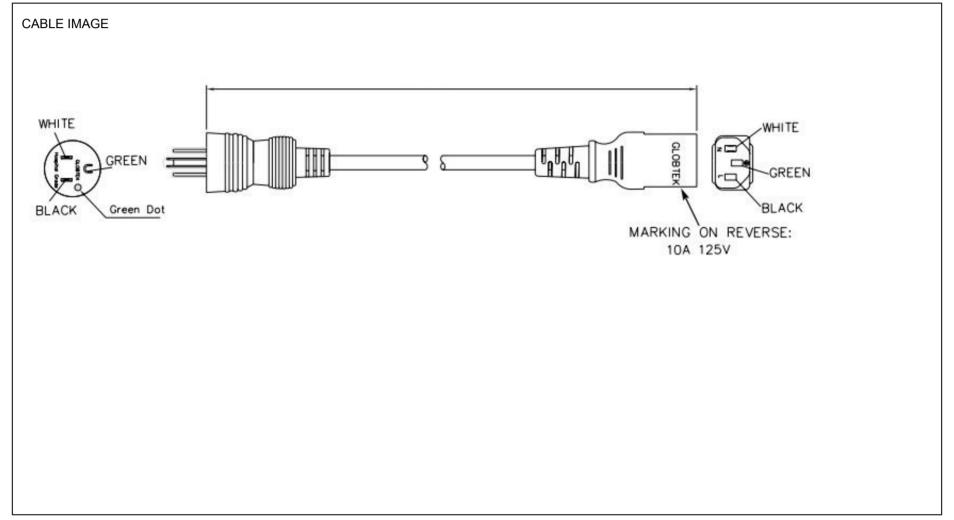

| CIODICK, IIIC.      | Drawing Title: Nema 5-15P hospital grade with green dot to IEC60320 C13 2 CONDUCTORS + GROUND, GT Cable #106: 18 / 3 Conductors, 7.8mm OD, SJT, 60 Deg.C, 300V, BLK/WHT/GRN, Approvals: UL, CSA or cUL, 2438 +/- 50mm, GlobTek Black |        |
|---------------------|--------------------------------------------------------------------------------------------------------------------------------------------------------------------------------------------------------------------------------------|--------|
| •                   | Model No. Power Cord                                                                                                                                                                                                                 |        |
| Northvale, NJ 07647 |                                                                                                                                                                                                                                      |        |
| Tel. (201) 784-1000 | Part No./Ordering No. 1191068F0701(R)                                                                                                                                                                                                | Rev B1 |
| Fax (201) 784-0111  |                                                                                                                                                                                                                                      |        |

CUSTOMIZED LENGTHS, COLORS, CABLE TYPES, TERMINATIONS/PLUGS/RECEPTACLES AVAILABLE UPON REQUEST. ADDITIONAL PLUG OPTIONS ARE AVAILABLE AT https://www.globtek.com/connectors/ STANDARD PLUGS AND CONNECTORS CAN BE SEEN ONLINE AT https://www.globtek.com/connectors/ ACTUAL CONNECTORS, OVERMOLDS, FERRITES MAY VARY SLIGHTLY FROM THE PICTURE BELOW DIMENSIONS ARE IN MM UNLESS SPECIFIED OTHERWISE