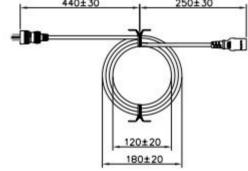

Description:Coiled: 440mm plug end, 250mm connector end; 180mm coil Image:

Hanking:COIL-440-180-250

Notes/Modifications/Customizations (notes in this section supersede the values shown in the standard spec):