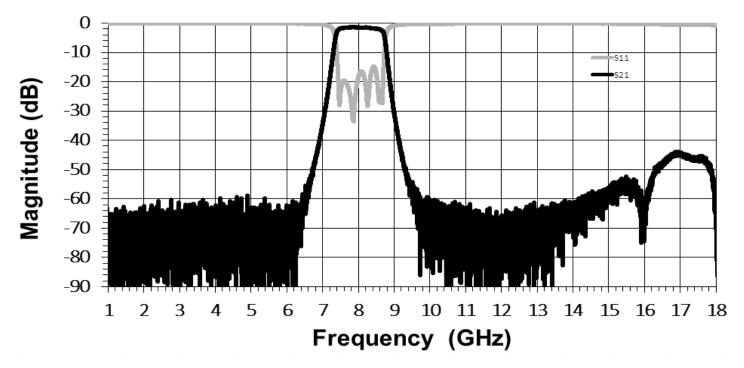

### SPECIFICATIONS\*

| Parameter                | Frequency<br>Range (GHz)                          | Min | Тур. | Max |
|--------------------------|---------------------------------------------------|-----|------|-----|
| Insertion Loss (dB)      | 7.5 - 8.5                                         |     | 2.0  | 3.0 |
| Return Loss (dB)         |                                                   | 10  | 14   | 18  |
| Low Side Rejection (dB)  | DC - 6.8                                          | 30  | 40   |     |
| High Side Rejection (dB) | 9.25 - 17.0                                       | 30  | 40   |     |
| Input Power (W)          |                                                   |     |      | TBD |
| Size (L x W x H)         | 0.500 x 0.180 x 0.100 in<br>12.7 x 4.57 x 2.54 mm |     |      |     |

\*Electrical specifications based on typical probed performance at room temperature. Insertion loss shall vary ±0.5dB over temperature.

Typical Measured Performance

2777 Route 20 East, Cazenovia, NY 13035| Ph.: (315)655-8710 | KCCSales@knowles.com