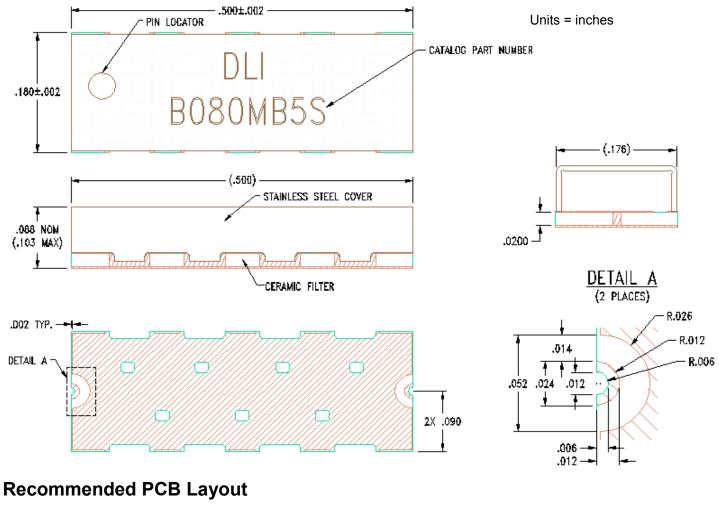

# **Physical Dimensions**

- 50Ω trace dimensions are application specific.
- Ensure adequate grounding beneath the part.

2777 Route 20 East, Cazenovia, NY 13035| Ph.: (315)655-8710 | KCCSales@knowles.com