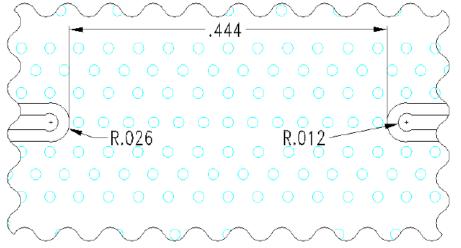

# **Physical Dimensions**

- 50Ω trace dimensions are application specific.
- Ensure adequate grounding beneath the part.

2777 Route 20 East, Cazenovia, NY 13035| Ph.: (315)655-8710 | KCCSales@knowles.com