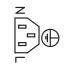

## **MECHANICAL DRAWING**

units: mm

WIRING COLOR:

E: Yellow/Green

N: Blue

L: Brown