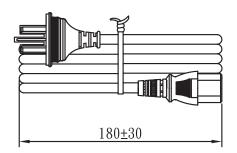

## **CUI** DEVICES

**date** 05/04/2020

page 1 of 2

MODEL: AC-C13 CN | DESCRIPTION: 3 PRONG AC CORD, CHINA

## **MECHANICAL DRAWING**

units: mm

WIRING COLOR:

E: Yellow/Green

N: Blue

L: Brown