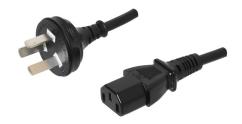

## **CUI** DEVICES

**date** 05/04/2020

page 1 of 2

MODEL: AC-C13 CN | DESCRIPTION: 3 PRONG AC CORD, CHINA