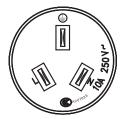

## **CUI** DEVICES

**date** 05/04/2020

page 1 of 2

MODEL: AC-C13 CN | DESCRIPTION: 3 PRONG AC CORD, CHINA