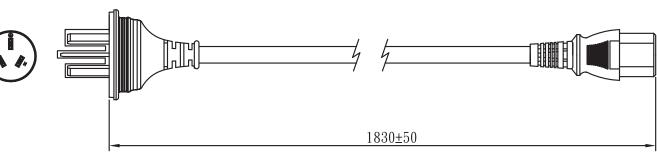

## **MECHANICAL DRAWING**

units: mm

WIRING COLOR:

E: Yellow/Green

N: Blue

L: Brown