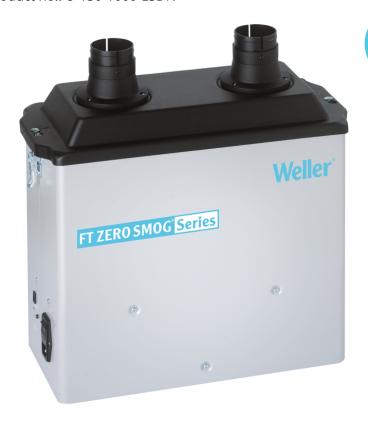

## MG130 100-240V

Product no.: U-130-1000-ESDN

- ▶ 100-240 power supply for global use
- > Filter alarm and 3 steps speed control
- > Small foot print design
- The fume extraction unit MG 130 is easy to install and operate. Is supplied complete ready to place close to the workbench.
- Applications: Hand soldering, heavy duty and general soldering, gluing, cleaning, filling, fine dust, MEK, cleanroom

| Dimensions L x W x H (mm)        | 460 x 210 x 500                                                                 |
|----------------------------------|---------------------------------------------------------------------------------|
| Dimensions L x W x H (inches)    | 18,11 x 8,26 x 19,68                                                            |
| Weight (approx.) in kg           | 11                                                                              |
| Voltage                          | 100-240 V                                                                       |
| Power                            | 100 W                                                                           |
| Noise level (distance 1 m) dB(A) | 48                                                                              |
| Max. vacuum                      |                                                                                 |
| Capacity m³/h                    | 140                                                                             |
| Pre-filter                       | Pre filter mat class F7                                                         |
| Compact filter                   | Particle filter H13, Wide band gas filter (50 % Active carbon + 50 % Chemisorb) |
| Max. capacity                    | 1–2 workstations                                                                |
| RS232 interface (remote control) |                                                                                 |
| USB port                         |                                                                                 |
| WX-compatible                    |                                                                                 |
|                                  |                                                                                 |