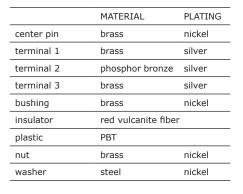

### **MECHANICAL DRAWING**

units: mm[inches]

TOLERANCE:

±0.3mm (unless otherwise specified)

MATING PLUG Jack Insertion Depth: 8.4mm

| Schematic | 01<br>03<br>02 |
|-----------|----------------|
| Model     | Center Pin     |
| PJ-067A   | ø2.0 mm        |
| PJ-067B   | ø2.5 mm        |