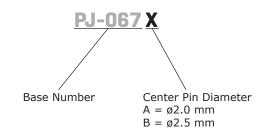

**CUI** DEVICES

**date** 10/30/2019

page 1 of 3

**SERIES:** PJ-067X | **DESCRIPTION:** DC POWER JACK

#### **FEATURES**

- mounting hardware includes nut and washer
- panel mount
- metal bushing





## **PART NUMBER KEY**



## **SPECIFICATIONS**

| parameter                 | conditions/description | min   | typ | max    | units |
|---------------------------|------------------------|-------|-----|--------|-------|
| rated input voltage       |                        |       | 24  |        | Vdc   |
| rated input current       |                        |       |     | 5      | А     |
| contact resistance        |                        |       |     | 30     | mΩ    |
| insulation resistance     | at 500 Vdc             | 100   |     |        | MΩ    |
| voltage withstand         | for 1 minute           |       |     | 500    | Vac   |
| insertion/withdrawl force |                        | 0.2   |     | 3.0    | kgf   |
| operating temperature     |                        | -25   |     | 70     | °C    |
|