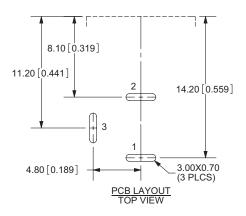

### **MECHANICAL DRAWING**

units: mm[inches]

TOLERANCE:

±0.3mm (unless otherwise specified)

MATING PLUG Jack Insertion Depth: 8.4mm

| Schematic | 01<br>03<br>02 |
|-----------|----------------|
| Model     | Center Pin     |
| PJ-067A   | ø2.0 mm        |
| PJ-067B   | ø2.5 mm        |