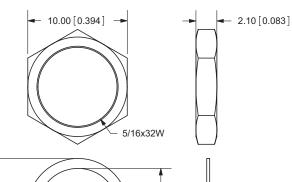

#### **FEATURES**

- mounting hardware includes nut and washer
- panel mount
- metal bushing

### **MECHANICAL DRAWING**

units: mm[inches]

TOLERANCE:

±0.3mm (unless otherwise specified)

MATING PLUG Jack Insertion Depth: 8.4mm

| Schematic | 01<br>03<br>02 |
|-----------|----------------|
| Model     | Center Pin     |
| PJ-067A   | ø2.0 mm        |
| PJ-067B   | ø2.5 mm        |