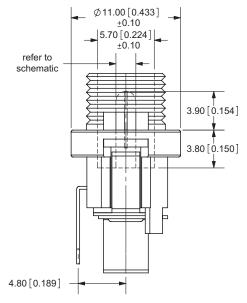

### **MECHANICAL DRAWING**

units: mm[inches]

TOLERANCE:

±0.3mm (unless otherwise specified)

MATING PLUG Jack Insertion Depth: 8.4mm

| Schematic | 01<br>03<br>02 |
|-----------|----------------|
| Model     | Center Pin     |
| PJ-067A   | ø2.0 mm        |
| PJ-067B   | ø2.5 mm        |