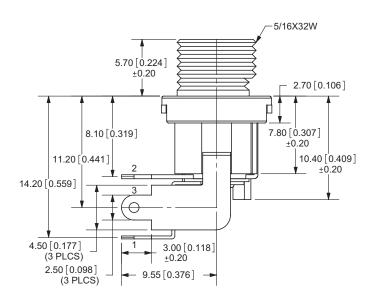

### **MECHANICAL DRAWING**

units: mm[inches]

TOLERANCE:

±0.3mm (unless otherwise specified)

MATING PLUG Jack Insertion Depth: 8.4mm

| Schematic | 01<br>03<br>02 |
|-----------|----------------|
| Model     | Center Pin     |
| PJ-067A   | ø2.0 mm        |
| PJ-067B   | ø2.5 mm        |