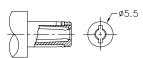

### **MECHANICAL DRAWING**

units: mm[inches]

TOLERANCE:

±0.3mm (unless otherwise specified)

MATING PLUG Jack Insertion Depth: 8.4mm

| Schematic | 01<br>03<br>02 |
|-----------|----------------|
| Model     | Center Pin     |
| PJ-067A   | ø2.0 mm        |
| PJ-067B   | ø2.5 mm        |