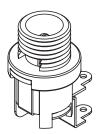

### **MECHANICAL DRAWING**

units: mm[inches]

TOLERANCE:

±0.3mm (unless otherwise specified)

MATING PLUG Jack Insertion Depth: 8.4mm

| Schematic | 01<br>03<br>02 |
|-----------|----------------|
| Model     | Center Pin     |
| PJ-067A   | ø2.0 mm        |
| PJ-067B   | ø2.5 mm        |