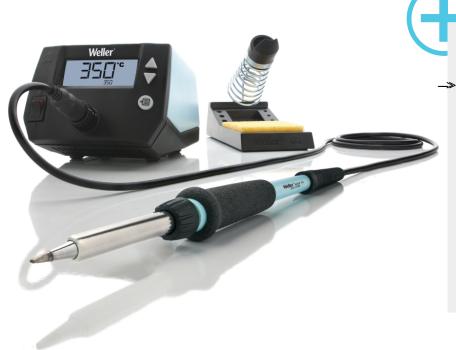

## **WE1010NA**

1-channel-soldering station with WEP 70 soldering iron and PH 70 safety rest Product no.: WE1010NA

## **Benefits**

- Power unit, 1 channel with soldering iron WEP 70 and safety rest PH 70
- 70 W solder iron with ergonomic handle and providing toolless tip change
- ESD safe station, iron and heat-resistant silicon cable for safe handling
- Using ET soldering tips
- Standby mode and auto setback conserves energy, protects equipment
- Password-protected to preserve settings