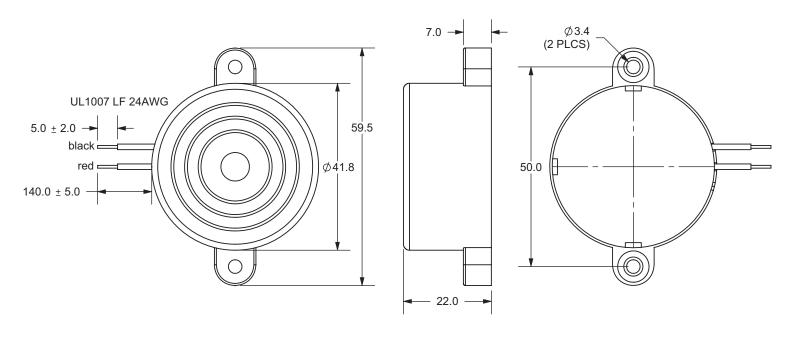

## **MECHANICAL DRAWING**

units: mm

tolerance: ±0.5 mm

### **SPECIFICATIONS**

| parameter             | conditions/description  | min | typ | max  | units |
|-----------------------|-------------------------|-----|-----|------|-------|
| rated voltage         |                         |     | 12  |      | Vdc   |
| operating voltage     |                         | 9   |     | 14   | Vdc   |
| current consumption   | at rated voltage        |     |     | 70   | mA    |
| rated frequency       |                         | 250 | 300 | 350  | Hz    |
| sound pressure level  | at 30 cm, rated voltage | 89  |     |      | dB    |
| dimensions            | Ø41.8 x 22.0            |     |     |      | mm    |
| weight                |                         |     |     | 17.4 | g     |
| material              | ABS UL94 1/16" HB       |     |     |      |       |
| terminal              | wire leads              |     |     |      |       |
| operating temperature |                         | -20 |     | 60   | °C    |
| storage temperature   |                         | -30 |     | 70   | °C    |
| RoHS                  | yes                     |     |     |      |       |