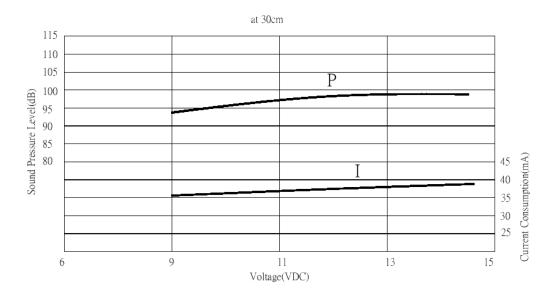

## **PERFORMANCE CURVES**

P: Voltage vs. Sound Pressure Level I: Voltage vs. Current Consumption

Additional Resources: Product Page | 3D Model

CUI Devices | MODEL: CPE-460 | DESCRIPTION: PIEZO BUZZER INDICATOR date 11/04/2019 | page 3 of 3