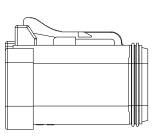

TITLE

PLUG, 6 SOCKET, AT SERIES, END CAI

REQUIRES CONTACT RETENTION WEDGE AW6S

NOTES: UNLESS OTHERWISE SPECIFIED

- 1. MATERIAL: HOUSING: THERMOPLASTIC SEAL: SILICONE RUBBER
- 2. MODIFICATIONS: END CAP
- 3. SPECIFICATIONS:
  - 3.1 CURRENT RATING: 13 AMPS
  - 3.2 OPERATING TEMPERATURE: -55°C TO +125°C
  - 3.3 DIELECTRIC WITHSTANDING VOLTAGE: LESS THAN 2
  - MILLIAMPS CURRENT LEAKAGE @ 1500 VOLTS AC.
  - 3.4 INSULATION RESISTANCE: 1000 MEGOHMS MIN @ 25°C. 3.5 MOISTURE RESISTANCE:
  - IP68(1M OF WATER FOR A PERIOD OF 24 HOURS, MATED CONDITION) IP69K(MATED CONDITION)
  - 3.6 MATING CYCLE DURABILITY: 100 CYCLES 3.7 RoHS COMPLIANT
- 4. MATING PART: AT04-6P\* RECEPTACLE (\* = MODIFICATIONS AND COLORS)
- 5. ALL DIMENSIONS ARE FOR REFERENCE USE ONLY.
- 6 CONTACT SIZE AND REAR SEAL WIRE RANGE:

|                                                                                                                                                                                                                                                                                                                                                                                                                                                                                                                                                                                                                                                                                                                                                                                                                                                                                                                                                                                                                                                                                                                                                                                                                                                                                                                                                                                                                                                                                                                                                                                                                                                                                                                                                                                                                                                                                                                                                                                                                                                                                                                                |                 |                      |           |                                       |                                               |               |     | 5               |
|--------------------------------------------------------------------------------------------------------------------------------------------------------------------------------------------------------------------------------------------------------------------------------------------------------------------------------------------------------------------------------------------------------------------------------------------------------------------------------------------------------------------------------------------------------------------------------------------------------------------------------------------------------------------------------------------------------------------------------------------------------------------------------------------------------------------------------------------------------------------------------------------------------------------------------------------------------------------------------------------------------------------------------------------------------------------------------------------------------------------------------------------------------------------------------------------------------------------------------------------------------------------------------------------------------------------------------------------------------------------------------------------------------------------------------------------------------------------------------------------------------------------------------------------------------------------------------------------------------------------------------------------------------------------------------------------------------------------------------------------------------------------------------------------------------------------------------------------------------------------------------------------------------------------------------------------------------------------------------------------------------------------------------------------------------------------------------------------------------------------------------|-----------------|----------------------|-----------|---------------------------------------|-----------------------------------------------|---------------|-----|-----------------|
|                                                                                                                                                                                                                                                                                                                                                                                                                                                                                                                                                                                                                                                                                                                                                                                                                                                                                                                                                                                                                                                                                                                                                                                                                                                                                                                                                                                                                                                                                                                                                                                                                                                                                                                                                                                                                                                                                                                                                                                                                                                                                                                                |                 |                      |           |                                       |                                               | ,             |     | DWG NO:         |
| 72                                                                                                                                                                                                                                                                                                                                                                                                                                                                                                                                                                                                                                                                                                                                                                                                                                                                                                                                                                                                                                                                                                                                                                                                                                                                                                                                                                                                                                                                                                                                                                                                                                                                                                                                                                                                                                                                                                                                                                                                                                                                                                                             |                 | OLDED COLC           |           |                                       |                                               |               |     | AT06-6S-EC01XXX |
| ADDITIONAL                                                                                                                                                                                                                                                                                                                                                                                                                                                                                                                                                                                                                                                                                                                                                                                                                                                                                                                                                                                                                                                                                                                                                                                                                                                                                                                                                                                                                                                                                                                                                                                                                                                                                                                                                                                                                                                                                                                                                                                                                                                                                                                     | COLORS SH       | HOWN IN PAF          | RT NUMBE  | ER —/<br>:R.                          |                                               |               |     | REV: A5         |
|                                                                                                                                                                                                                                                                                                                                                                                                                                                                                                                                                                                                                                                                                                                                                                                                                                                                                                                                                                                                                                                                                                                                                                                                                                                                                                                                                                                                                                                                                                                                                                                                                                                                                                                                                                                                                                                                                                                                                                                                                                                                                                                                |                 |                      | DDITION ( | ) COLOR IS<br>COLOR SHO<br>I NUMBER ( | own in $-$                                    |               |     | SH:             |
|                                                                                                                                                                                                                                                                                                                                                                                                                                                                                                                                                                                                                                                                                                                                                                                                                                                                                                                                                                                                                                                                                                                                                                                                                                                                                                                                                                                                                                                                                                                                                                                                                                                                                                                                                                                                                                                                                                                                                                                                                                                                                                                                | SEE PART N      | UMBER CHART          | RE        | EF: DT06-6S-E003, DT0                 | 6-6S-E005, DT06-6S-EP04, DT0                  | 06-6S-EP06    |     | 9               |
|                                                                                                                                                                                                                                                                                                                                                                                                                                                                                                                                                                                                                                                                                                                                                                                                                                                                                                                                                                                                                                                                                                                                                                                                                                                                                                                                                                                                                                                                                                                                                                                                                                                                                                                                                                                                                                                                                                                                                                                                                                                                                                                                | PART N          | IUMBER               |           | DESCRIPTION                           |                                               |               |     | -               |
| QUANTITY                                                                                                                                                                                                                                                                                                                                                                                                                                                                                                                                                                                                                                                                                                                                                                                                                                                                                                                                                                                                                                                                                                                                                                                                                                                                                                                                                                                                                                                                                                                                                                                                                                                                                                                                                                                                                                                                                                                                                                                                                                                                                                                       |                 | MA                   | TERI      | ALS LI                                | ST                                            |               |     |                 |
| UNLESS OTHER<br>1) All dimensions                                                                                                                                                                                                                                                                                                                                                                                                                                                                                                                                                                                                                                                                                                                                                                                                                                                                                                                                                                                                                                                                                                                                                                                                                                                                                                                                                                                                                                                                                                                                                                                                                                                                                                                                                                                                                                                                                                                                                                                                                                                                                              | WISE SPECIFIED  | SIGNATURI            | ES DATE   | Δ                                     | mphe                                          | اممد          |     |                 |
| 2) Tolerances are a<br>1 PL DEC ±0.30                                                                                                                                                                                                                                                                                                                                                                                                                                                                                                                                                                                                                                                                                                                                                                                                                                                                                                                                                                                                                                                                                                                                                                                                                                                                                                                                                                                                                                                                                                                                                                                                                                                                                                                                                                                                                                                                                                                                                                                                                                                                                          | Fractions ±1/64 | DRAWN: LOUE          | 23NOV20   |                                       |                                               |               |     |                 |
| 2 PL DEC ±0.15<br>3 PL DEC ±0.08                                                                                                                                                                                                                                                                                                                                                                                                                                                                                                                                                                                                                                                                                                                                                                                                                                                                                                                                                                                                                                                                                                                                                                                                                                                                                                                                                                                                                                                                                                                                                                                                                                                                                                                                                                                                                                                                                                                                                                                                                                                                                               | Angles ±1*      | ENGINEER:            | 25NOV20   | Sin                                   | e Systems - www.amphe                         | enol-sine.com |     |                 |
| 3) Note reference                                                                                                                                                                                                                                                                                                                                                                                                                                                                                                                                                                                                                                                                                                                                                                                                                                                                                                                                                                                                                                                                                                                                                                                                                                                                                                                                                                                                                                                                                                                                                                                                                                                                                                                                                                                                                                                                                                                                                                                                                                                                                                              | = <u>/x</u>     |                      |           |                                       | 44724 Morley Drive<br>Clinton Township, MI 48 | 8036          |     |                 |
| MATERIAL SPECIFICA                                                                                                                                                                                                                                                                                                                                                                                                                                                                                                                                                                                                                                                                                                                                                                                                                                                                                                                                                                                                                                                                                                                                                                                                                                                                                                                                                                                                                                                                                                                                                                                                                                                                                                                                                                                                                                                                                                                                                                                                                                                                                                             | TIONS:          | CUSTOMER:            | 27NOV20   | PLUG, 6                               | SOCKET, AT SEF                                | RIES, END CA  | ٩P  |                 |
| PROCESS SPECIFICATIONS: SPECIFICATIONS: SPECIFICATION AND PERFORMANCE DATA SPECIFICATIONS: SPECIFICATION AND PERFORMANCE DATA SPECIFICATION AND PERFORMANCE SPECIFICATION AND PERFORMANCE SPECIFICATION AND PERFORMANCE SPECIFICAT |                 |                      |           |                                       |                                               | A5            |     |                 |
| NEXT ASS'Y:                                                                                                                                                                                                                                                                                                                                                                                                                                                                                                                                                                                                                                                                                                                                                                                                                                                                                                                                                                                                                                                                                                                                                                                                                                                                                                                                                                                                                                                                                                                                                                                                                                                                                                                                                                                                                                                                                                                                                                                                                                                                                                                    |                 | MANUFACTURING VARIAT |           | SCALE: NONE                           |                                               | SHEET 1 OF    | ⊧ 1 | ]               |
|                                                                                                                                                                                                                                                                                                                                                                                                                                                                                                                                                                                                                                                                                                                                                                                                                                                                                                                                                                                                                                                                                                                                                                                                                                                                                                                                                                                                                                                                                                                                                                                                                                                                                                                                                                                                                                                                                                                                                                                                                                                                                                                                |                 |                      |           |                                       |                                               |               |     |                 |