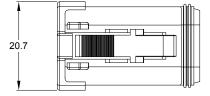

TITLE

PLUG, 6 SOCKET, AT SERIES, END CAI

REQUIRES CONTACT RETENTION WEDGE AW6S

NOTES: UNLESS OTHERWISE SPECIFIED

- 1. MATERIAL: HOUSING: THERMOPLASTIC SEAL: SILICONE RUBBER
- 2. MODIFICATIONS: END CAP
- 3. SPECIFICATIONS:
  - 3.1 CURRENT RATING: 13 AMPS
  - 3.2 OPERATING TEMPERATURE: -55°C TO +125°C
  - 3.3 DIELECTRIC WITHSTANDING VOLTAGE: LESS THAN 2
  - MILLIAMPS CURRENT LEAKAGE @ 1500 VOLTS AC.
  - 3.4 INSULATION RESISTANCE: 1000 MEGOHMS MIN @ 25°C. 3.5 MOISTURE RESISTANCE:
  - IP68(1M OF WATER FOR A PERIOD OF 24 HOURS, MATED CONDITION) IP69K(MATED CONDITION)
  - 3.6 MATING CYCLE DURABILITY: 100 CYCLES 3.7 RoHS COMPLIANT
- 4. MATING PART: AT04-6P\* RECEPTACLE (\* = MODIFICATIONS AND COLORS)
- 5. ALL DIMENSIONS ARE FOR REFERENCE USE ONLY.
- 6 CONTACT SIZE AND REAR SEAL WIRE RANGE:

|                                                                                                                                                                                                                                                                                                                                                                                                                                                                                                                                                                                                                                                                                                                                                                                                                                                                                                                                                                                                                                                                                                                                                                                                                                                                                                                                                                                                                                                                                                                                                                                                                                                                                                                                                                                                                                                                                                                                                                                                                                                                                                                                |                 |                      |           |                                       |                                               |               |     | 5               |
|--------------------------------------------------------------------------------------------------------------------------------------------------------------------------------------------------------------------------------------------------------------------------------------------------------------------------------------------------------------------------------------------------------------------------------------------------------------------------------------------------------------------------------------------------------------------------------------------------------------------------------------------------------------------------------------------------------------------------------------------------------------------------------------------------------------------------------------------------------------------------------------------------------------------------------------------------------------------------------------------------------------------------------------------------------------------------------------------------------------------------------------------------------------------------------------------------------------------------------------------------------------------------------------------------------------------------------------------------------------------------------------------------------------------------------------------------------------------------------------------------------------------------------------------------------------------------------------------------------------------------------------------------------------------------------------------------------------------------------------------------------------------------------------------------------------------------------------------------------------------------------------------------------------------------------------------------------------------------------------------------------------------------------------------------------------------------------------------------------------------------------|-----------------|----------------------|-----------|---------------------------------------|-----------------------------------------------|---------------|-----|-----------------|
|                                                                                                                                                                                                                                                                                                                                                                                                                                                                                                                                                                                                                                                                                                                                                                                                                                                                                                                                                                                                                                                                                                                                                                                                                                                                                                                                                                                                                                                                                                                                                                                                                                                                                                                                                                                                                                                                                                                                                                                                                                                                                                                                |                 |                      |           |                                       |                                               | ,             |     | DWG NO:         |
| 72                                                                                                                                                                                                                                                                                                                                                                                                                                                                                                                                                                                                                                                                                                                                                                                                                                                                                                                                                                                                                                                                                                                                                                                                                                                                                                                                                                                                                                                                                                                                                                                                                                                                                                                                                                                                                                                                                                                                                                                                                                                                                                                             |                 | OLDED COLC           |           |                                       |                                               |               |     | AT06-6S-EC01XXX |
| ADDITIONAL                                                                                                                                                                                                                                                                                                                                                                                                                                                                                                                                                                                                                                                                                                                                                                                                                                                                                                                                                                                                                                                                                                                                                                                                                                                                                                                                                                                                                                                                                                                                                                                                                                                                                                                                                                                                                                                                                                                                                                                                                                                                                                                     | COLORS SH       | HOWN IN PAF          | RT NUMBE  | ER —/<br>:R.                          |                                               |               |     | REV: A5         |
|                                                                                                                                                                                                                                                                                                                                                                                                                                                                                                                                                                                                                                                                                                                                                                                                                                                                                                                                                                                                                                                                                                                                                                                                                                                                                                                                                                                                                                                                                                                                                                                                                                                                                                                                                                                                                                                                                                                                                                                                                                                                                                                                |                 |                      | DDITION ( | ) COLOR IS<br>COLOR SHO<br>I NUMBER ( | own in $-$                                    |               |     | SH:             |
|                                                                                                                                                                                                                                                                                                                                                                                                                                                                                                                                                                                                                                                                                                                                                                                                                                                                                                                                                                                                                                                                                                                                                                                                                                                                                                                                                                                                                                                                                                                                                                                                                                                                                                                                                                                                                                                                                                                                                                                                                                                                                                                                | SEE PART N      | UMBER CHART          | RE        | EF: DT06-6S-E003, DT0                 | 6-6S-E005, DT06-6S-EP04, DT0                  | 06-6S-EP06    |     | 9               |
|                                                                                                                                                                                                                                                                                                                                                                                                                                                                                                                                                                                                                                                                                                                                                                                                                                                                                                                                                                                                                                                                                                                                                                                                                                                                                                                                                                                                                                                                                                                                                                                                                                                                                                                                                                                                                                                                                                                                                                                                                                                                                                                                | PART N          | IUMBER               |           | DESCRIPTION                           |                                               |               |     | -               |
| QUANTITY                                                                                                                                                                                                                                                                                                                                                                                                                                                                                                                                                                                                                                                                                                                                                                                                                                                                                                                                                                                                                                                                                                                                                                                                                                                                                                                                                                                                                                                                                                                                                                                                                                                                                                                                                                                                                                                                                                                                                                                                                                                                                                                       |                 | MA                   | TERI      | ALS LI                                | ST                                            |               |     |                 |
| UNLESS OTHER<br>1) All dimensions                                                                                                                                                                                                                                                                                                                                                                                                                                                                                                                                                                                                                                                                                                                                                                                                                                                                                                                                                                                                                                                                                                                                                                                                                                                                                                                                                                                                                                                                                                                                                                                                                                                                                                                                                                                                                                                                                                                                                                                                                                                                                              | WISE SPECIFIED  | SIGNATURI            | ES DATE   | Δ                                     | mphe                                          | اممد          |     |                 |
| 2) Tolerances are a<br>1 PL DEC ±0.30                                                                                                                                                                                                                                                                                                                                                                                                                                                                                                                                                                                                                                                                                                                                                                                                                                                                                                                                                                                                                                                                                                                                                                                                                                                                                                                                                                                                                                                                                                                                                                                                                                                                                                                                                                                                                                                                                                                                                                                                                                                                                          | Fractions ±1/64 | DRAWN: LOUE          | 23NOV20   |                                       |                                               |               |     |                 |
| 2 PL DEC ±0.15<br>3 PL DEC ±0.08                                                                                                                                                                                                                                                                                                                                                                                                                                                                                                                                                                                                                                                                                                                                                                                                                                                                                                                                                                                                                                                                                                                                                                                                                                                                                                                                                                                                                                                                                                                                                                                                                                                                                                                                                                                                                                                                                                                                                                                                                                                                                               | Angles ±1*      | ENGINEER:            | 25NOV20   | Sin                                   | e Systems - www.amphe                         | enol-sine.com |     |                 |
| 3) Note reference                                                                                                                                                                                                                                                                                                                                                                                                                                                                                                                                                                                                                                                                                                                                                                                                                                                                                                                                                                                                                                                                                                                                                                                                                                                                                                                                                                                                                                                                                                                                                                                                                                                                                                                                                                                                                                                                                                                                                                                                                                                                                                              | = <u>/x</u>     |                      |           |                                       | 44724 Morley Drive<br>Clinton Township, MI 48 | 8036          |     |                 |
| MATERIAL SPECIFICA                                                                                                                                                                                                                                                                                                                                                                                                                                                                                                                                                                                                                                                                                                                                                                                                                                                                                                                                                                                                                                                                                                                                                                                                                                                                                                                                                                                                                                                                                                                                                                                                                                                                                                                                                                                                                                                                                                                                                                                                                                                                                                             | TIONS:          | CUSTOMER:            | 27NOV20   | PLUG, 6                               | SOCKET, AT SEF                                | RIES, END CA  | ٩P  |                 |
| PROCESS SPECIFICATIONS: SPECIFICATIONS: SPECIFICATION AND PERFORMANCE DATA SPECIFICATIONS: SPECIFICATION AND PERFORMANCE DATA SPECIFICATION AND PERFORMANCE SPECIFICATION AND PERFORMANCE SPECIFICATION AND PERFORMANCE SPECIFICAT |                 |                      |           |                                       |                                               | A5            |     |                 |
| NEXT ASS'Y:                                                                                                                                                                                                                                                                                                                                                                                                                                                                                                                                                                                                                                                                                                                                                                                                                                                                                                                                                                                                                                                                                                                                                                                                                                                                                                                                                                                                                                                                                                                                                                                                                                                                                                                                                                                                                                                                                                                                                                                                                                                                                                                    |                 | MANUFACTURING VARIAT |           | SCALE: NONE                           |                                               | SHEET 1 OF    | ⊧ 1 | ]               |
|                                                                                                                                                                                                                                                                                                                                                                                                                                                                                                                                                                                                                                                                                                                                                                                                                                                                                                                                                                                                                                                                                                                                                                                                                                                                                                                                                                                                                                                                                                                                                                                                                                                                                                                                                                                                                                                                                                                                                                                                                                                                                                                                |                 |                      |           |                                       |                                               |               |     |                 |