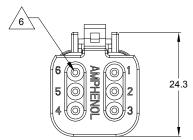

TITLE

PLUG, 6 SOCKET, AT SERIES, END CAI

REQUIRES CONTACT RETENTION WEDGE AW6S

NOTES: UNLESS OTHERWISE SPECIFIED

- 1. MATERIAL: HOUSING: THERMOPLASTIC SEAL: SILICONE RUBBER
- 2. MODIFICATIONS: END CAP
- 3. SPECIFICATIONS:
  - 3.1 CURRENT RATING: 13 AMPS
  - 3.2 OPERATING TEMPERATURE: -55°C TO +125°C
  - 3.3 DIELECTRIC WITHSTANDING VOLTAGE: LESS THAN 2
  - MILLIAMPS CURRENT LEAKAGE @ 1500 VOLTS AC.
  - 3.4 INSULATION RESISTANCE: 1000 MEGOHMS MIN @ 25°C. 3.5 MOISTURE RESISTANCE:
  - IP68(1M OF WATER FOR A PERIOD OF 24 HOURS, MATED CONDITION) IP69K(MATED CONDITION)
  - 3.6 MATING CYCLE DURABILITY: 100 CYCLES 3.7 RoHS COMPLIANT
- 4. MATING PART: AT04-6P\* RECEPTACLE (\* = MODIFICATIONS AND COLORS)
- 5. ALL DIMENSIONS ARE FOR REFERENCE USE ONLY.
- 6 CONTACT SIZE AND REAR SEAL WIRE RANGE:

| PART NI | PART NUMBER CHART |  |  |  |  |
|---------|-------------------|--|--|--|--|
| COLOR   | PART NUMBER       |  |  |  |  |
| GREY    | AT06-6S-EC01      |  |  |  |  |
| BLACK   | AT06-6S-EC01BLK   |  |  |  |  |
| BLUE    | AT06-6S-EC01BLU   |  |  |  |  |
| BROWN   | AT06-6S-EC01BRN   |  |  |  |  |
| GREEN   | AT06-6S-EC01GRN   |  |  |  |  |
| RED     | AT06-6S-EC01RED   |  |  |  |  |
| WHITE   | AT06-6S-EC01WHT   |  |  |  |  |
| YELLOW  | AT06-6S-EC01YEL   |  |  |  |  |
| ORANGE  | AT06-6S-EC01ORG   |  |  |  |  |

|                                                                                                                                                                                                                                                                                                                                                                                                                                                                                                                                                                                                                                                                                                                                                                                                                                                                                                                                                                                                                                                                                                                                                                                                                                                                                                                                                                                                                                                                                                                                                                                                                                                                                                                                                                                                                                                                                                                                                                                                                                                                                                                                |                 |                      |           |                                       |                                               |               |     | 5               |
|--------------------------------------------------------------------------------------------------------------------------------------------------------------------------------------------------------------------------------------------------------------------------------------------------------------------------------------------------------------------------------------------------------------------------------------------------------------------------------------------------------------------------------------------------------------------------------------------------------------------------------------------------------------------------------------------------------------------------------------------------------------------------------------------------------------------------------------------------------------------------------------------------------------------------------------------------------------------------------------------------------------------------------------------------------------------------------------------------------------------------------------------------------------------------------------------------------------------------------------------------------------------------------------------------------------------------------------------------------------------------------------------------------------------------------------------------------------------------------------------------------------------------------------------------------------------------------------------------------------------------------------------------------------------------------------------------------------------------------------------------------------------------------------------------------------------------------------------------------------------------------------------------------------------------------------------------------------------------------------------------------------------------------------------------------------------------------------------------------------------------------|-----------------|----------------------|-----------|---------------------------------------|-----------------------------------------------|---------------|-----|-----------------|
|                                                                                                                                                                                                                                                                                                                                                                                                                                                                                                                                                                                                                                                                                                                                                                                                                                                                                                                                                                                                                                                                                                                                                                                                                                                                                                                                                                                                                                                                                                                                                                                                                                                                                                                                                                                                                                                                                                                                                                                                                                                                                                                                |                 |                      |           |                                       |                                               | ,             |     | DWG NO:         |
| 72                                                                                                                                                                                                                                                                                                                                                                                                                                                                                                                                                                                                                                                                                                                                                                                                                                                                                                                                                                                                                                                                                                                                                                                                                                                                                                                                                                                                                                                                                                                                                                                                                                                                                                                                                                                                                                                                                                                                                                                                                                                                                                                             |                 | OLDED COLC           |           |                                       |                                               |               |     | AT06-6S-EC01XXX |
| ADDITIONAL                                                                                                                                                                                                                                                                                                                                                                                                                                                                                                                                                                                                                                                                                                                                                                                                                                                                                                                                                                                                                                                                                                                                                                                                                                                                                                                                                                                                                                                                                                                                                                                                                                                                                                                                                                                                                                                                                                                                                                                                                                                                                                                     | COLORS SH       | HOWN IN PAF          | RT NUMBE  | ER —/<br>:R.                          |                                               |               |     | REV: A5         |
|                                                                                                                                                                                                                                                                                                                                                                                                                                                                                                                                                                                                                                                                                                                                                                                                                                                                                                                                                                                                                                                                                                                                                                                                                                                                                                                                                                                                                                                                                                                                                                                                                                                                                                                                                                                                                                                                                                                                                                                                                                                                                                                                |                 |                      | DDITION ( | ) COLOR IS<br>COLOR SHO<br>I NUMBER ( | own in $-$                                    |               |     | SH:             |
|                                                                                                                                                                                                                                                                                                                                                                                                                                                                                                                                                                                                                                                                                                                                                                                                                                                                                                                                                                                                                                                                                                                                                                                                                                                                                                                                                                                                                                                                                                                                                                                                                                                                                                                                                                                                                                                                                                                                                                                                                                                                                                                                | SEE PART N      | UMBER CHART          | RE        | EF: DT06-6S-E003, DT0                 | 6-6S-E005, DT06-6S-EP04, DT0                  | 06-6S-EP06    |     | 9               |
|                                                                                                                                                                                                                                                                                                                                                                                                                                                                                                                                                                                                                                                                                                                                                                                                                                                                                                                                                                                                                                                                                                                                                                                                                                                                                                                                                                                                                                                                                                                                                                                                                                                                                                                                                                                                                                                                                                                                                                                                                                                                                                                                | PART N          | IUMBER               |           | DESCRIPTION                           |                                               |               |     | -               |
| QUANTITY                                                                                                                                                                                                                                                                                                                                                                                                                                                                                                                                                                                                                                                                                                                                                                                                                                                                                                                                                                                                                                                                                                                                                                                                                                                                                                                                                                                                                                                                                                                                                                                                                                                                                                                                                                                                                                                                                                                                                                                                                                                                                                                       |                 | MA                   | TERI      | ALS LI                                | ST                                            |               |     |                 |
| UNLESS OTHER<br>1) All dimensions                                                                                                                                                                                                                                                                                                                                                                                                                                                                                                                                                                                                                                                                                                                                                                                                                                                                                                                                                                                                                                                                                                                                                                                                                                                                                                                                                                                                                                                                                                                                                                                                                                                                                                                                                                                                                                                                                                                                                                                                                                                                                              | WISE SPECIFIED  | SIGNATURI            | ES DATE   | Δ                                     | mphe                                          | اممد          |     |                 |
| 2) Tolerances are a<br>1 PL DEC ±0.30                                                                                                                                                                                                                                                                                                                                                                                                                                                                                                                                                                                                                                                                                                                                                                                                                                                                                                                                                                                                                                                                                                                                                                                                                                                                                                                                                                                                                                                                                                                                                                                                                                                                                                                                                                                                                                                                                                                                                                                                                                                                                          | Fractions ±1/64 | DRAWN: LOUE          | 23NOV20   |                                       |                                               |               |     |                 |
| 2 PL DEC ±0.15<br>3 PL DEC ±0.08                                                                                                                                                                                                                                                                                                                                                                                                                                                                                                                                                                                                                                                                                                                                                                                                                                                                                                                                                                                                                                                                                                                                                                                                                                                                                                                                                                                                                                                                                                                                                                                                                                                                                                                                                                                                                                                                                                                                                                                                                                                                                               | Angles ±1*      | ENGINEER:            | 25NOV20   | Sin                                   | e Systems - www.amphe                         | enol-sine.com |     |                 |
| 3) Note reference                                                                                                                                                                                                                                                                                                                                                                                                                                                                                                                                                                                                                                                                                                                                                                                                                                                                                                                                                                                                                                                                                                                                                                                                                                                                                                                                                                                                                                                                                                                                                                                                                                                                                                                                                                                                                                                                                                                                                                                                                                                                                                              | = <u>/x</u>     |                      |           |                                       | 44724 Morley Drive<br>Clinton Township, MI 48 | 8036          |     |                 |
| MATERIAL SPECIFICA                                                                                                                                                                                                                                                                                                                                                                                                                                                                                                                                                                                                                                                                                                                                                                                                                                                                                                                                                                                                                                                                                                                                                                                                                                                                                                                                                                                                                                                                                                                                                                                                                                                                                                                                                                                                                                                                                                                                                                                                                                                                                                             | TIONS:          | CUSTOMER:            | 27NOV20   | PLUG, 6                               | SOCKET, AT SEF                                | RIES, END CA  | ٩P  |                 |
| PROCESS SPECIFICATIONS: SPECIFICATIONS: SPECIFICATION AND PERFORMANCE DATA SPECIFICATIONS: SPECIFICATION AND PERFORMANCE DATA SPECIFICATION AND PERFORMANCE SPECIFICATION AND PERFORMANCE SPECIFICATION AND PERFORMANCE SPECIFICAT |                 |                      |           |                                       |                                               | A5            |     |                 |
| NEXT ASS'Y:                                                                                                                                                                                                                                                                                                                                                                                                                                                                                                                                                                                                                                                                                                                                                                                                                                                                                                                                                                                                                                                                                                                                                                                                                                                                                                                                                                                                                                                                                                                                                                                                                                                                                                                                                                                                                                                                                                                                                                                                                                                                                                                    |                 | MANUFACTURING VARIAT |           | SCALE: NONE                           |                                               | SHEET 1 OF    | ⊧ 1 | ]               |
|                                                                                                                                                                                                                                                                                                                                                                                                                                                                                                                                                                                                                                                                                                                                                                                                                                                                                                                                                                                                                                                                                                                                                                                                                                                                                                                                                                                                                                                                                                                                                                                                                                                                                                                                                                                                                                                                                                                                                                                                                                                                                                                                |                 |                      |           |                                       |                                               |               |     |                 |