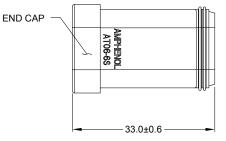

TITLE

PLUG, 6 SOCKET, AT SERIES, END CAI

REQUIRES CONTACT RETENTION WEDGE AW6S

NOTES: UNLESS OTHERWISE SPECIFIED

- 1. MATERIAL: HOUSING: THERMOPLASTIC SEAL: SILICONE RUBBER
- 2. MODIFICATIONS: END CAP
- 3. SPECIFICATIONS:
  - 3.1 CURRENT RATING: 13 AMPS
  - 3.2 OPERATING TEMPERATURE: -55°C TO +125°C
  - 3.3 DIELECTRIC WITHSTANDING VOLTAGE: LESS THAN 2
  - MILLIAMPS CURRENT LEAKAGE @ 1500 VOLTS AC.
  - 3.4 INSULATION RESISTANCE: 1000 MEGOHMS MIN @ 25°C. 3.5 MOISTURE RESISTANCE:
  - IP68(1M OF WATER FOR A PERIOD OF 24 HOURS, MATED CONDITION) IP69K(MATED CONDITION)
  - 3.6 MATING CYCLE DURABILITY: 100 CYCLES 3.7 RoHS COMPLIANT
- 4. MATING PART: AT04-6P\* RECEPTACLE (\* = MODIFICATIONS AND COLORS)
- 5. ALL DIMENSIONS ARE FOR REFERENCE USE ONLY.
- 6 CONTACT SIZE AND REAR SEAL WIRE RANGE: