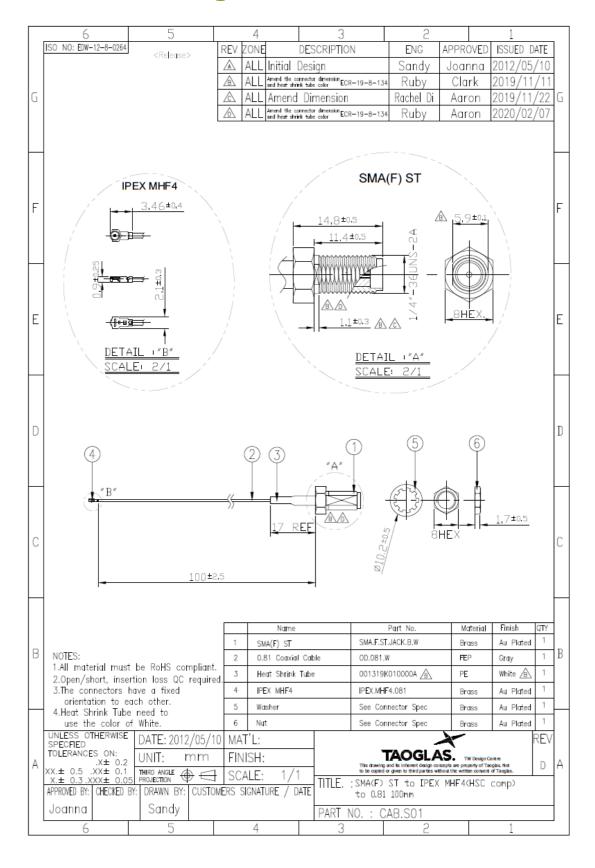

# **SPECIFICATION**

Part No. : CAB.S01

Product Name : Taoglas Cable Assembly

IPEX MH4(HSC comp) to SMA(F)Bulkhead Straight Connector

with 100mm Ø0.81 cable

### 3. Technical Drawing