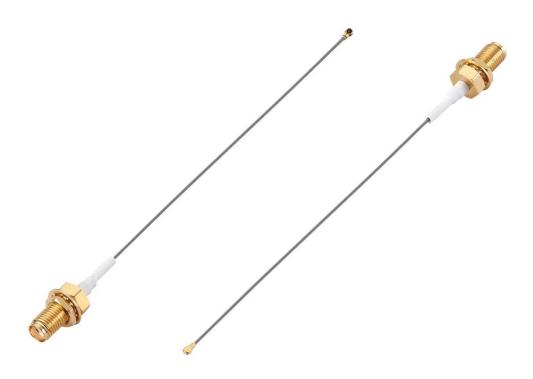

# **SPECIFICATION**

Part No. : CAB.S01

Product Name : Taoglas Cable Assembly

IPEX MH4(HSC comp) to SMA(F)Bulkhead Straight Connector

with 100mm Ø0.81 cable