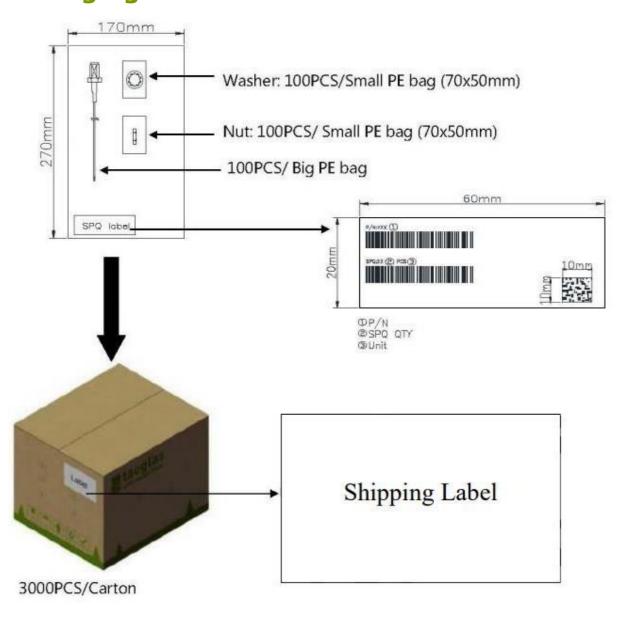

## 4. Packaging

(327x280x218mm)

Taoglas makes no warranties based on the accuracy or completeness of the contents of this document and reserves the right to make changes to specifications and product descriptions at any time without notice.