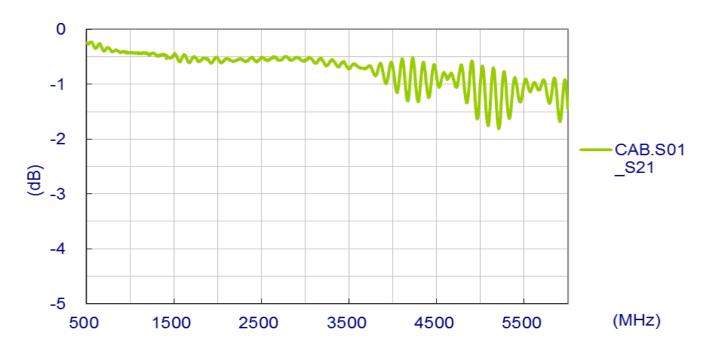

# **SPECIFICATION**

Part No. : CAB.S01

Product Name : Taoglas Cable Assembly

IPEX MH4(HSC comp) to SMA(F)Bulkhead Straight Connector

with 100mm Ø0.81 cable





### 1. Cable Insertion Loss



# 2. 0.81 Cable Specification

### 2.1 Drawing - Cross Section





#### 2.2 Structure and Dimensions



#### 2.3 Electrical & Physical Specification

| 1 | Insulation Resistance: | 1000 MEGA OHM-KM Min.                                                                  |
|---|------------------------|----------------------------------------------------------------------------------------|
| 2 | Conductor Resistance:  | 1400 OHM/KM/20°C Max.                                                                  |
| 3 | Dielectric Strength:   | AC 1.0 KV/minute                                                                       |
| 4 | Spark test:            | 2.5 KV                                                                                 |
| 5 | Nom. Impedance         | 50 ± 3 Ohms