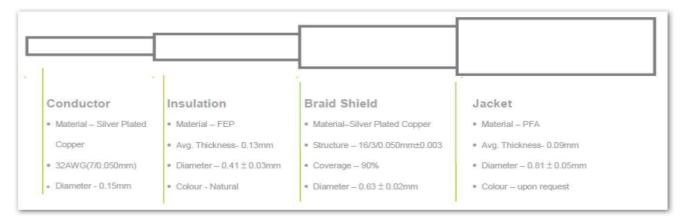

# **SPECIFICATION**

Part No. : CAB.S01

Product Name : Taoglas Cable Assembly

IPEX MH4(HSC comp) to SMA(F)Bulkhead Straight Connector

with 100mm Ø0.81 cable





### 1. Cable Insertion Loss



# 2. 0.81 Cable Specification

### 2.1 Drawing - Cross Section





#### 2.2 Structure and Dimensions



#### 2.3 Electrical & Physical Specification

| 1 | Insulation Resistance: | 1000 MEGA OHM-KM Min.                                                                  |
|---|------------------------|----------------------------------------------------------------------------------------|
| 2 | Conductor Resistance:  | 1400 OHM/KM/20°C Max.                                                                  |
| 3 | Dielectric Strength:   | AC 1.0 KV/minute                                                                       |
| 4 | Spark test:            | 2.5 KV                                                                                 |
| 5 | Nom. Impedance         | 50 ± 3 Ohms                                                                            |
| 6 | Nom. Capacitance       | 9